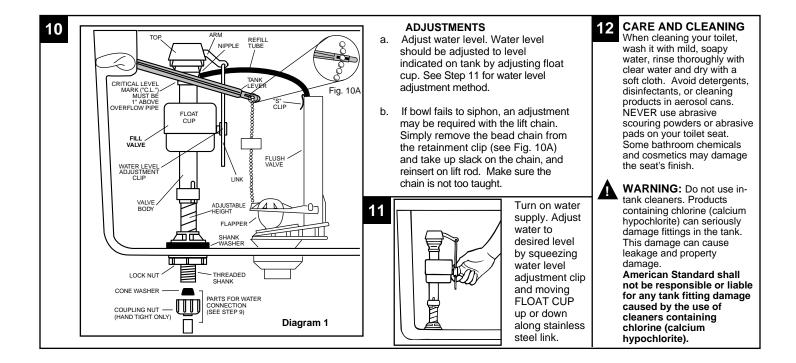

|

Product names listed herein are trademarks of American Standard Inc.  $\circledcirc$  American Standard Inc. 2000

<sup>730513-100</sup> REV. D





| <b>REPAIR PARTS</b><br>Repair parts are determined by toilet tank number which can be found<br>marked inside tank. NOTE: "XXX" represents color or trim finish options.<br>Specify when ordering |                                            |               | Ellisse | Deco | Cadet 13L | 4110 Baby Devoro | Sonoma |
|--------------------------------------------------------------------------------------------------------------------------------------------------------------------------------------------------|--------------------------------------------|---------------|---------|------|-----------|------------------|--------|
|