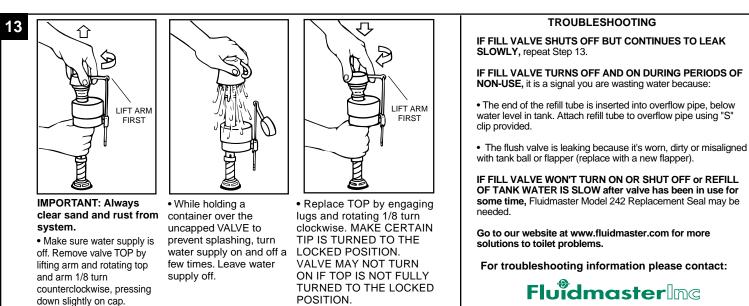

|                                            |               |         |      |           |                  | X      |
| 738646-0070A                                                                                                                                                                                     | FLAPPER ASSEMBLY                           |               |         |      |           |                  | X      |
| 047188-0070A COUPLING KIT, BOWL TO TANK KIT 184                                                                                                                                                  |                                            |               |         |      |           |                  | X      |



GUARANTEE: This Fluidmaster product is guaranteed to be free from defective materials and workmanship for a period of one year. Units returned to Fluidmaster will be replaced without charge.

that were not manufactured by Fluidmaster, Inc.

Always use quality Fluidmaster repair parts when maintaining your Fluidmaster products. Fluidmaster

shall not be responsible or liable for any damages caused by products used with Fluidmaster valves

30800 Rancho Viejo Road San Juan Capistrano, CA 92675 (949) 728-2000 (800) 631-2011 www.fluidmaster.com

© 2001 Fluidmaster, Inc. ® Registered trademark of Fluidmaster, Inc.

| TROUBLESHOOTING GUIDE     |                                                             |