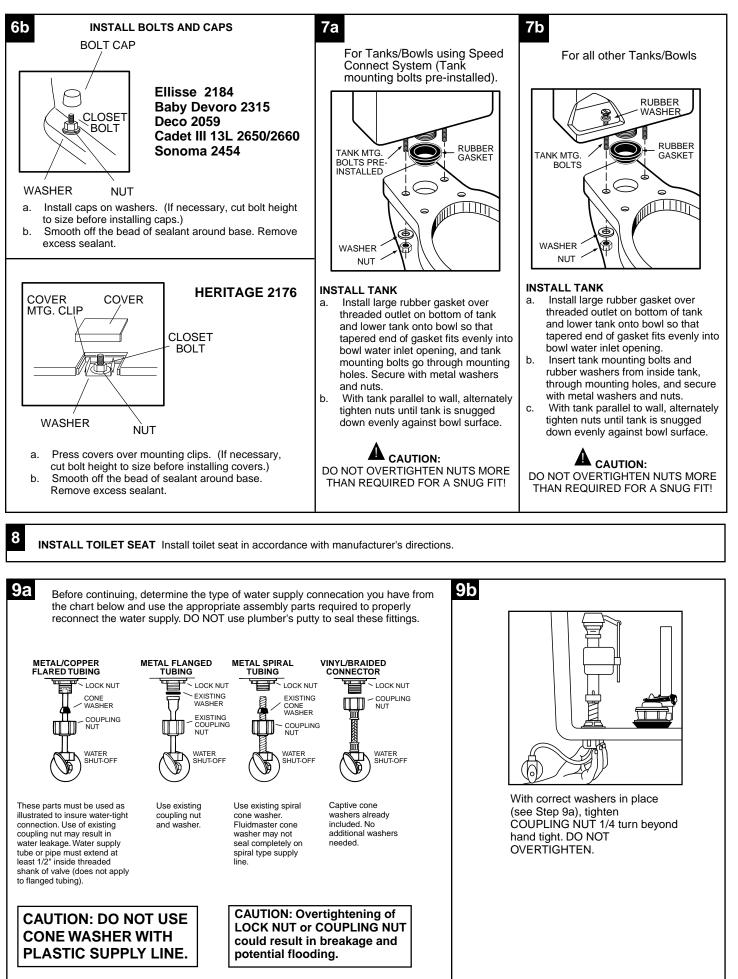

|

Product names listed herein are trademarks of American Standard Inc.  $\circledcirc$  American Standard Inc. 2000

<sup>730513-100</sup> REV. D





| <b>REPAIR PARTS</b><br>Repair parts are determined by toilet tank number which can be found<br>marked inside tank. NOTE: "XXX" represents color or trim finish options.<br>Specify when ordering |                                            |               | Ellisse | Deco | Cadet 13L | 4110 Baby Devoro | Sonoma |
|--------------------------------------------------------------------------------------------------------------------------------------------------------------------------------------------------|--------------------------------------------|---------------|---------|------|-----------|------------------|--------|
|