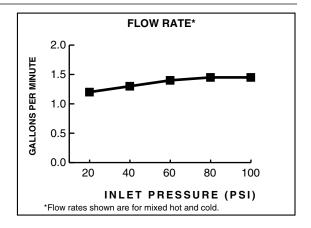

### **GENERAL DESCRIPTION:**

Centerset lavatory faucet on 4" centers. washerless ceramic disc valve cartridges. Durable cast brass waterways with one-half inch male inlet shanks. Metal body with metal color-matched underbody. Metal lever handles. 20 inch (500mm) long flexible stainless steel drain cable is pre-assembled to faucet body. Metal Speed Connect® drain body with 1-1/4 inch (32mm) tail piece. 1.5 gpm/5.7L/min. maximum flow rate...