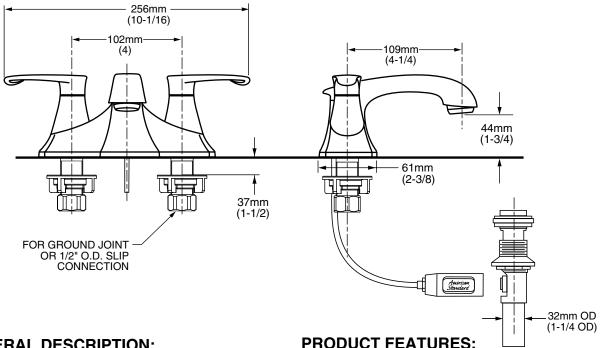

### **GENERAL DESCRIPTION:**

Centerset lavatory faucet on 4" centers. washerless ceramic disc valve cartridges. Durable cast brass waterways with one-half inch male inlet shanks. Metal body with metal color-matched underbody. Metal lever handles. 20 inch (500mm) long flexible stainless steel drain cable is pre-assembled to faucet body. Metal Speed Connect® drain body with 1-1/4 inch (32mm) tail piece. 1.5 gpm/5.7L/min. maximum flow rate...

### **Exclusive Speed Connect Metal Drain:**

- Fewer Parts installs in less time.
- No adjustments required seals the first time, every time.
- Flexible stainless steel cable installs effortlessly in tight spaces.