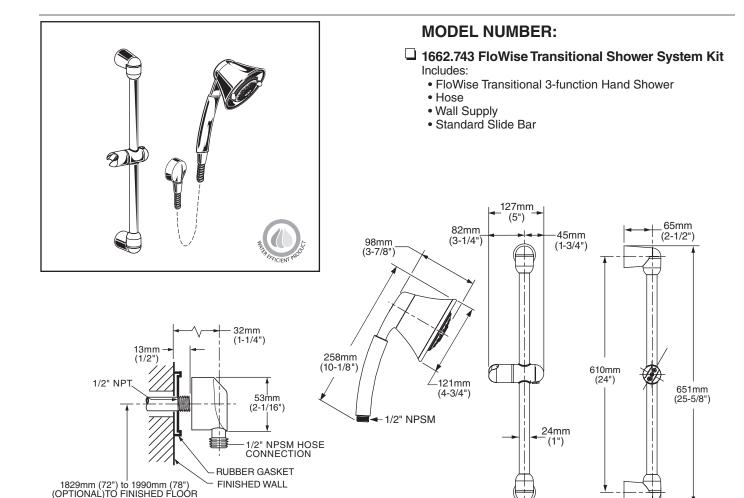

#### GENERAL DESCRIPTION:

Complete shower system kit includes: a wall supply with 1/2" NPT female inlet, 1/2" NPSM male outlet; a 59" (1500mm) shower hose; a FloWise water saving hand shower; and a 25" standard slide bar. Hand shower adjusts from an Ultra Water Saving Turbine Spray at 1.5gpm to a Combination spray at 2.0gpm to a Full spray at 2.0gpm. Hand shower uses 40% less water when in Ultra Water Saving mode and 20% when in Combination or Full spray modes. Hand Shower rated at 2.0gpm/7.6L/min. maximum flow rate. Auto Return feature always returns hand shower to 1.5gpm Ultra Water Saving mode when water is turned off. Hand shower always starts in Ultra Water Saving mode. Adjustable shower holder can be set at any height or position along the bar and angle up to 45°.

#### SUGGESTED SPECIFICATION:

Shower system shall feature a wall supply with 1/2" NPT female inlets, 1/2" NPSM male outlet, 59" hose, water saving hand shower and a 25" standard slide bar. Hand shower shall save up to 40% in water usage. Hand shower shall always start at 1.5gpm/5.7L/min. and have multiple functions for user's personal selection. Fitting shall be American Standard Model # 1662.743.\_\_\_\_\_.

### **CODES AND STANDARDS**

Install as required to comply with local code requirements.

ASME A112.18.1 CSA 125

|          |                                                                                                                                         | Finish Options     |                            |                           |                        |
|----------|-----------------------------------------------------------------------------------------------------------------------------------------|--------------------|----------------------------|---------------------------|------------------------|
| Product  |                                                                                                                                         | Polished<br>Chrome | PVD<br>Blackened<br>Bronze | PVD<br>Stainless<br>Steel | PVD<br>Satin<br>Nickel |
| Number   | Description                                                                                                                             | 002                | 068                        | 075                       | 295                    |
| 1662.743 | FloWise Transitional Shower System Kit. Contains FloWise Transitional 3-function hand shower, hose, wall supply and standard slide bar. |                    |                            |                           |                        |