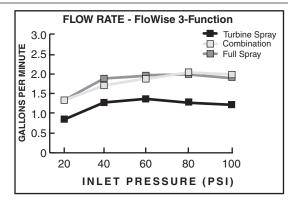

#### GENERAL DESCRIPTION:

Complete shower system kit includes: a wall supply with 1/2" NPT female inlet, 1/2" NPSM male outlet; a 59" (1500mm) shower hose; a FloWise water saving hand shower; and a 25" standard slide bar. Hand shower adjusts from an Ultra Water Saving Turbine Spray at 1.5gpm to a Combination spray at 2.0gpm to a Full spray at 2.0gpm. Hand shower uses 40% less water when in Ultra Water Saving mode and 20% when in Combination or Full spray modes. Hand Shower rated at 2.0gpm/7.6L/min. maximum flow rate. Auto Return feature always returns hand shower to 1.5gpm Ultra Water Saving mode when water is turned off. Hand shower always starts in Ultra Water Saving mode. Adjustable shower holder can be set at any height or position along the bar and angle up to 45°.

#### **HAND SHOWER**

Water Saving: Saves up to 40% in water usage.

**Auto Return:** Hand shower always starts in ultra water savings mode for maximum water savings of 40%.

.86mm (3-3/8")

**Variety of Spray Patterns:** Allows the user to select the type of spray best suited to their needs.