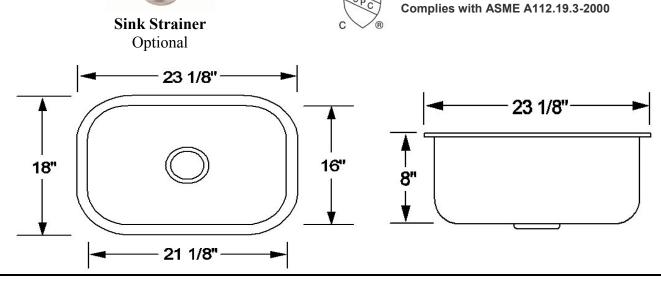

## Dimensions

- Overall Size: 23 1/8" x 18"
- Bowl Size: 21-1/8" x 16" x 8" D
- Drain Opening: 3 1/2"