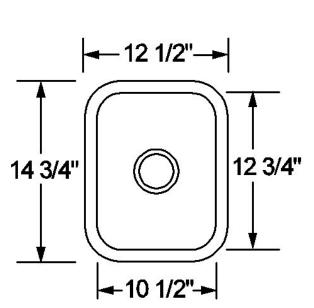

### **Dimensions**

Overall Size: 12 1/2 x 14 3/4

• Bowl Size: 10-1/2" x 12-3/4" x 7" D

Drain Opening: 3 1/2"

#### **Product Specification**

The undermount sink shall be 12 1/2" in length and 14 3/4" in width. Sink shall be made of 16 gauge stainless steel. Sink shall have brushed finished rim. Sink shall be a single bowl. Sink shall be an Artisan model AR1214-D7.