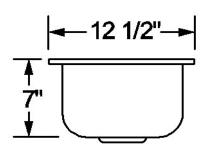

### **Dimensions**

Overall Size: 12 1/2 x 14 3/4

• Bowl Size: 10-1/2" x 12-3/4" x 7" D

Drain Opening: 3 1/2"