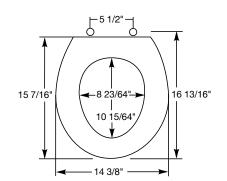

Ring thickness is 3/4" Ring thickness including the bumper is 1-1/16" Height of the seat with cover is 1-7/8"

EASY∙CLEAN & CHANGE™ HINGE

TWIST HINGE TO UNLOCK

LIFT-0FF™ FEATURE

LIFTS OFF FOR EASY CLEANING