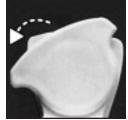

Ring thickness is 3/4" Ring thickness including the bumper is 1-1/16" Height of the seat with cover is 1-7/8"

EASY∙CLEAN & CHANGE™ HINGE

TWIST HINGE TO UNLOCK

LIFT-0FF™ FEATURE

LIFTS OFF FOR EASY CLEANING