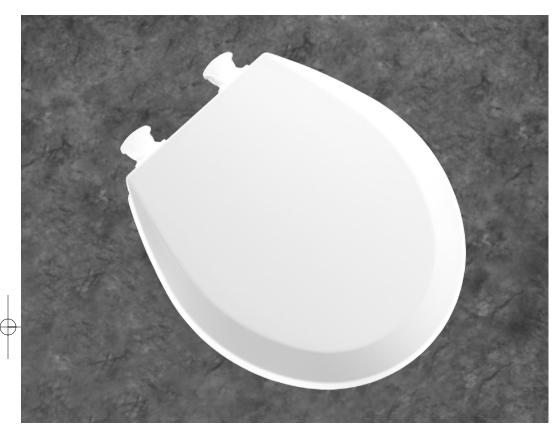

## **500EC** Easy•Clean & Change™

Seats shall be 500EC as manufactured by Bemis Manufacturing Co. Seats shall be molded wood, multi-coat enamel finish with closed front and cover to fit round bowl. Color-matched bumpers and hinges. Easy•Clean & Change™ hinges with non-corrosive, Lift-Off™, toptightening bolts, wing nuts and no-slip washers. Color to be \_\_\_\_\_. (specify white or fixture manufacturer's color)