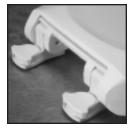

## **500EC** Easy•Clean & Change™

Seats shall be 500EC as manufactured by Bemis Manufacturing Co. Seats shall be molded wood, multi-coat enamel finish with closed front and cover to fit round bowl. Color-matched bumpers and hinges. Easy•Clean & Change™ hinges with non-corrosive, Lift-Off™, toptightening bolts, wing nuts and no-slip washers. Color to be \_\_\_\_\_. (specify white or fixture manufacturer's color)

Ring thickness is 3/4" Ring thickness including the bumper is 1-1/16" Height of the seat with cover is 1-7/8"

EASY∙CLEAN & CHANGE™ HINGE

TWIST HINGE TO UNLOCK

LIFT-0FF™ FEATURE

LIFTS OFF FOR EASY CLEANING