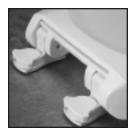

Ring thickness is 3/4" Ring thickness including the bumper is 1-1/8" Height of the seat with cover is 2-1/4"

EASY•CLEAN & CHANGE™ HINGE

TWIST HINGE TO UNLOCK

LIFT-OFF™ FEATURE

EASY•CLEAN & CHANGE™
LIFTS OFF FOR EASY
CLEANING