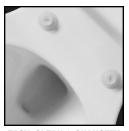

Ring thickness is 3/4" Ring thickness including the bumper is 1-1/8" Height of the seat with cover is 2-1/4"

EASY•CLEAN & CHANGE™ HINGE

TWIST HINGE TO UNLOCK

LIFT-OFF™ FEATURE

EASY•CLEAN & CHANGE™
LIFTS OFF FOR EASY
CLEANING