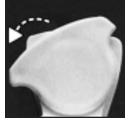

Ring thickness is 3/4" Ring thickness including the bumper is 1-1/8" Height of the seat with cover is 2-1/4"

EASY•CLEAN & CHANGE™ HINGE

TWIST HINGE TO UNLOCK

LIFT-OFF™ FEATURE

EASY•CLEAN & CHANGE™
LIFTS OFF FOR EASY
CLEANING