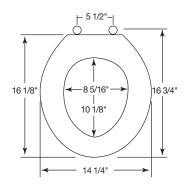

Ring thickness is 3/4" Ring thickness including the bumper is 1-1/8" Height of the seat with cover is 2-1/4"

EASY•CLEAN & CHANGE™ HINGE

TWIST HINGE TO UNLOCK

LIFT-OFF™ FEATURE

EASY•CLEAN & CHANGE™
LIFTS OFF FOR EASY
CLEANING