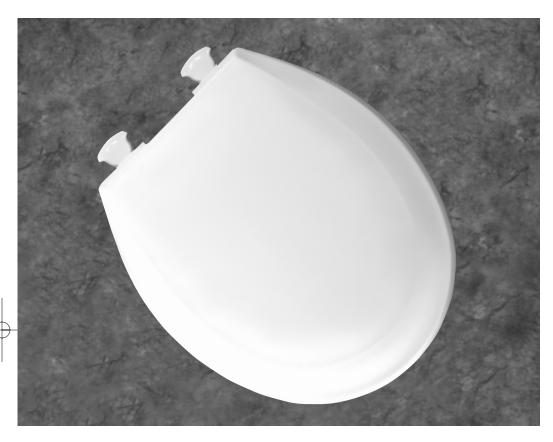

## **100EC**EASY•CLEAN & CHANGE™

Seats shall be No. 100EC as manufactured by Bemis Manufacturing Co. Seats shall be heavy weight and injection molded of solid plastic. Seats shall be closed front with cover for round bowl and feature large, molded-in bumpers. Color-matched, Easy•Clean & Change™ hinges lift-off™ for easy cleaning. Color to be \_\_\_\_\_\_. (specify white or fixture manufacturer's color)