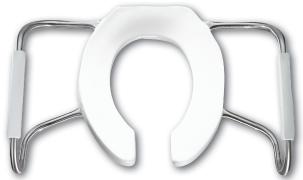

## DESCRIPTION:

Open front less cover, round, heavy-duty, injection molded solid plastic toilet seat. Features two molded-in bumpers, stainless steel side arms with textured plastic grips with finger grooves, check hinges with non-corrosive 300 Series stainless steel posts and pintles and STA-TITE<sup>®</sup> Commercial Fastening System<sup>™</sup>. Seat contains DuraGuard<sup>®</sup> Antimicrobial\* Built-In Seat Protection<sup>™</sup>. This seat complies with IAPMO/ANSI Z124.5-2013 Plastic Toilet Seats as a class Commercial Heavy Duty. Side arms ADA tested to 250 pounds.

STA-TITE<sup>®</sup> Commercial Fastening System<sup>™</sup>

DuraGuard<sup>®</sup> Antimicrobial Built-In Seat Protection™

ADA Tested Stainless Steel Safety Side Arms

Non-Corrosive 300 Series Stainless Steel Posts and Pintles