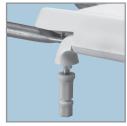

# MEDIC-AID®HEAVY-DUTY PLASTIC TOILET SEAT

PLASTIC HINGES WITH STAINLESS STEEL POSTS AND PINTLES

STA-TITE<sup>®</sup> COMMERCIAL FASTENING SYSTEM™

## DESCRIPTION:

Open front less cover, round, heavy-duty, injection molded solid plastic toilet seat. Features two molded-in bumpers, stainless steel side arms with textured plastic grips with finger grooves, check hinges with non-corrosive 300 Series stainless steel posts and pintles and STA-TITE<sup>®</sup> Commercial Fastening System<sup>™</sup>. Seat contains DuraGuard<sup>®</sup> Antimicrobial\* Built-In Seat Protection<sup>™</sup>. This seat complies with IAPMO/ANSI Z124.5-2013 Plastic Toilet Seats as a class Commercial Heavy Duty. Side arms ADA tested to 250 pounds.

STA-TITE<sup>®</sup> Commercial Fastening System<sup>™</sup>

DuraGuard<sup>®</sup> Antimicrobial Built-In Seat Protection™

ADA Tested Stainless Steel Safety Side Arms

Non-Corrosive 300 Series Stainless Steel Posts and Pintles