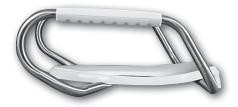

## DESCRIPTION:

Open front less cover, round, heavy-duty, injection molded solid plastic toilet seat. Features two molded-in bumpers, stainless steel side arms with textured plastic grips with finger grooves, check hinges with non-corrosive 300 Series stainless steel posts and pintles and STA-TITE<sup>®</sup> Commercial Fastening System<sup>™</sup>. Seat contains DuraGuard<sup>®</sup> Antimicrobial\* Built-In Seat Protection<sup>™</sup>. This seat complies with IAPMO/ANSI Z124.5-2013 Plastic Toilet Seats as a class Commercial Heavy Duty. Side arms ADA tested to 250 pounds.

STA-TITE<sup>®</sup> Commercial Fastening System<sup>™</sup>

DuraGuard<sup>®</sup> Antimicrobial Built-In Seat Protection™

ADA Tested Stainless Steel Safety Side Arms

Non-Corrosive 300 Series Stainless Steel Posts and Pintles