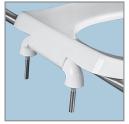

# MEDIC-AID®HEAVY-DUTY PLASTIC TOILET SEAT

PLASTIC HINGES WITH STAINLESS STEEL POSTS AND PINTLES

STA-TITE<sup>®</sup> COMMERCIAL FASTENING SYSTEM™

## DESCRIPTION:

Open front less cover, round, heavy-duty, injection molded solid plastic toilet seat. Features two molded-in bumpers, stainless steel side arms with textured plastic grips with finger grooves, check hinges with non-corrosive 300 Series stainless steel posts and pintles and STA-TITE<sup>®</sup> Commercial Fastening System<sup>™</sup>. Seat contains DuraGuard<sup>®</sup> Antimicrobial\* Built-In Seat Protection<sup>™</sup>. This seat complies with IAPMO/ANSI Z124.5-2013 Plastic Toilet Seats as a class Commercial Heavy Duty. Side arms ADA tested to 250 pounds.

STA-TITE<sup>®</sup> Commercial Fastening System<sup>™</sup>

DuraGuard<sup>®</sup> Antimicrobial Built-In Seat Protection™

ADA Tested Stainless Steel Safety Side Arms

Non-Corrosive 300 Series Stainless Steel Posts and Pintles