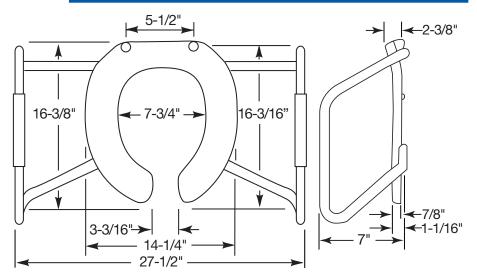

|
| Material:         | Plastic                                                      |
| Style:            | Open Front less Cover                                        |
| Bumpers:          | Тwo                                                          |
| Hinges:           | Plastic with 300 Series Stainless Steel Posts<br>and Pintles |
| Fastening System: | STA-TITE <sup>®</sup> Commercial Fastening System™           |
| FEATURES:         |                                                              |

STA-TITE<sup>®</sup> Commercial Fastening System<sup>™</sup>

DuraGuard<sup>®</sup> Antimicrobial Built-In Seat Protection™

ADA Tested Stainless Steel Safety Side Arms

Non-Corrosive 300 Series Stainless Steel Posts and Pintles

### DIMENSIONS:



Proudly Made in the USA