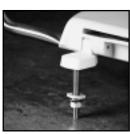

## MA2100

Seats shall be No. MA2100 as manufactured by Bemis Manufacturing Co. Seats shall be closed front with cover for elongated bowl and injection molded of heavy duty solid plastic. Seats shall contain DuraGuard®, an antimicrobial agent. Factory-assembled "Safety-Side" arms shall be heavy-duty stainless steel and feature textured plastic handgrips with finger grooves. Seats shall feature large molded-in bumpers. Hinges shall feature 300 Series stainless steel mounting posts, washers, and hex nuts. Color to be white.