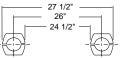

Ring thickness is 3/4" Ring thickness including the bumper is 1-1/16" Height of the seat with cover is 2-1/4"