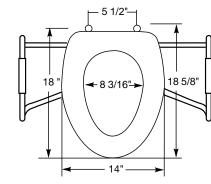

## MA2100

Seats shall be No. MA2100 as manufactured by Bemis Manufacturing Co. Seats shall be closed front with cover for elongated bowl and injection molded of heavy duty solid plastic. Seats shall contain DuraGuard®, an antimicrobial agent. Factory-assembled "Safety-Side" arms shall be heavy-duty stainless steel and feature textured plastic handgrips with finger grooves. Seats shall feature large molded-in bumpers. Hinges shall feature 300 Series stainless steel mounting posts, washers, and hex nuts. Color to be white.

Ring thickness is 3/4" Ring thickness including the bumper is 1-1/16" Height of the seat with cover is 2-1/4"