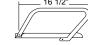

Ring thickness is 3/4" Ring thickness including the bumper is 1-1/16" Height of the seat with cover is 2-1/4"