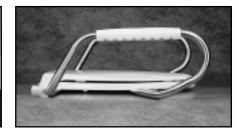

## MA2100

Seats shall be No. MA2100 as manufactured by Bemis Manufacturing Co. Seats shall be closed front with cover for elongated bowl and injection molded of heavy duty solid plastic. Seats shall contain DuraGuard®, an antimicrobial agent. Factory-assembled "Safety-Side" arms shall be heavy-duty stainless steel and feature textured plastic handgrips with finger grooves. Seats shall feature large molded-in bumpers. Hinges shall feature 300 Series stainless steel mounting posts, washers, and hex nuts. Color to be white.