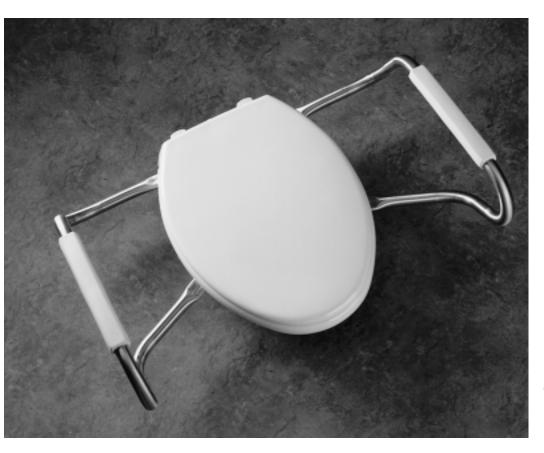

## MA2100

Seats shall be No. MA2100 as manufactured by Bemis Manufacturing Co. Seats shall be closed front with cover for elongated bowl and injection molded of heavy duty solid plastic. Seats shall contain DuraGuard®, an antimicrobial agent. Factory-assembled "Safety-Side" arms shall be heavy-duty stainless steel and feature textured plastic handgrips with finger grooves. Seats shall feature large molded-in bumpers. Hinges shall feature 300 Series stainless steel mounting posts, washers, and hex nuts. Color to be white.