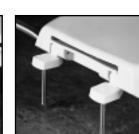

## MA2100

Seats shall be No. MA2100 as manufactured by Bemis Manufacturing Co. Seats shall be closed front with cover for elongated bowl and injection molded of heavy duty solid plastic. Seats shall contain DuraGuard®, an antimicrobial agent. Factory-assembled "Safety-Side" arms shall be heavy-duty stainless steel and feature textured plastic handgrips with finger grooves. Seats shall feature large molded-in bumpers. Hinges shall feature 300 Series stainless steel mounting posts, washers, and hex nuts. Color to be white.