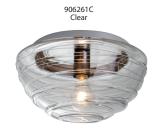

## **ORDERING:**

906261C 11.75" dia. x 6.25" Clear

(blank) 1x 100W A19 EDI 1x 40W Edison