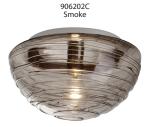

# **Project Information:**

906361C

906302C Smoke

\* Shown with Edison lamp option (EDI)

All dimensions provided are nominal. Allowance must be made for dimensional tolerance in handcrafted glasses.

**REV 6/13**