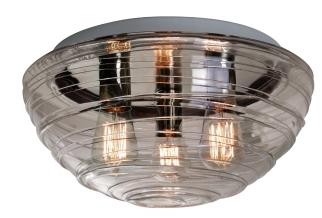

#### DESCRIPTION

Flush-mounted ceiling luminaires, featuring handcrafted glass. Two sizes available.

#### **DIFFUSER**

Handcrafted glass diffuser in Clear or Smoke decors.

#### **CONSTRUCTION**

Glass diffuser is secured to fitter with "twist & lock" bayonet action. Stamped aluminum fitter.

# **Project Information:**

906361C

906302C Smoke

\* Shown with Edison lamp option (EDI)

All dimensions provided are nominal. Allowance must be made for dimensional tolerance in handcrafted glasses.

**REV 6/13**