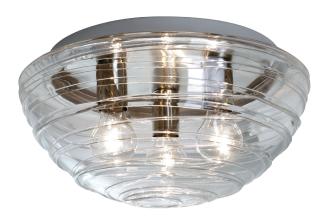

#### DESCRIPTION

Flush-mounted ceiling luminaires, featuring handcrafted glass. Two sizes available.

#### **DIFFUSER**

Handcrafted glass diffuser in Clear or Smoke decors.

#### **CONSTRUCTION**

Glass diffuser is secured to fitter with "twist & lock" bayonet action. Stamped aluminum fitter.