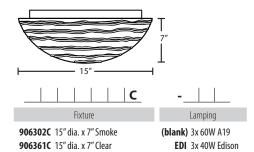

### Wave 15:

# **Project Information:**

906361C

906302C Smoke

\* Shown with Edison lamp option (EDI)

All dimensions provided are nominal. Allowance must be made for dimensional tolerance in handcrafted glasses.

**REV 6/13**

#### **LAMPING**

Standard: Wave 12: 1x 100W A19 120V incandescent, suitable for dimming, not included.

> Wave 15: 3x 60W A19 120V incandescent, suitable for dimming, not included.

Edison: 40W Edison Filament Medium-based, 120V, lamp included

#### **DIFFUSER**

Handcrafted glass diffuser in Clear or Smoke decors.

#### **CONSTRUCTION**

Glass diffuser is secured to fitter with "twist & lock" bayonet action. Stamped aluminum fitter.

#### **MOUNTING**

Installs directly to a 4" octagonal outlet box, centered on fixture. 90°C supply wire required for incandescent lamping.

UL or ETL Listed. Suitable for Damp Locations. Interior Use Only.