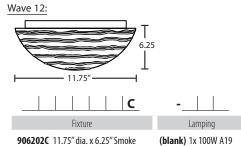

## **ORDERING:**

906261C 11.75" dia. x 6.25" Clear

(blank) 1x 100W A19 EDI 1x 40W Edison

#### **LAMPING**

Standard: Wave 12: 1x 100W A19 120V incandescent, suitable for dimming, not included.

> Wave 15: 3x 60W A19 120V incandescent, suitable for dimming, not included.

Edison: 40W Edison Filament Medium-based, 120V, lamp included

#### **DIFFUSER**

Handcrafted glass diffuser in Clear or Smoke decors.

#### **CONSTRUCTION**

Glass diffuser is secured to fitter with "twist & lock" bayonet action. Stamped aluminum fitter.

#### **MOUNTING**

Installs directly to a 4" octagonal outlet box, centered on fixture. 90°C supply wire required for incandescent lamping.

UL or ETL Listed. Suitable for Damp Locations. Interior Use Only.