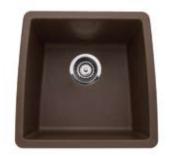

#### **FEATURED MODEL**

441288 Single, 9" bowl depth, TRUFFLE

#### **FEATURES**

- Required outside cabinet: 21"
- 80% solid granite
- Heat resistant up to 536°F
- Unsurpassed cleanability backed by industry leading 7 patents!
- Resistant to scratches, stains and all household acids and alkali solutions
- Template provided with approximate 1/8" reveal
- · Undermount clips included
- · Limited lifetime warranty