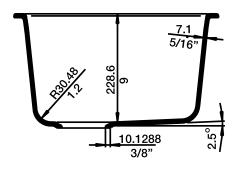

### NOMINAL DIMENSIONS

Model 440078 shown

| OVERALL       | CUT OUT<br>SIZE                                | BOWL DEPTH | DRAIN  |
|---------------|------------------------------------------------|------------|--------|
| 17-1/2" x 17" | Template provided with approximate 1/8" reveal | 9"         | 3-1/2" |