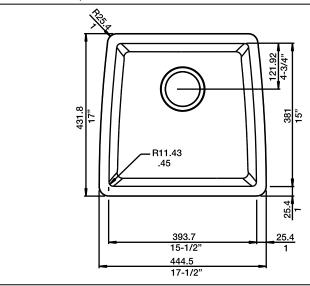

### NOMINAL DIMENSIONS

Model 440078 shown

| OVERALL       | CUT OUT<br>SIZE                                | BOWL DEPTH | DRAIN  |
|---------------|------------------------------------------------|------------|--------|
| 17-1/2" x 17" | Template provided with approximate 1/8" reveal | 9"         | 3-1/2" |

DXF cutout templates available on our website.