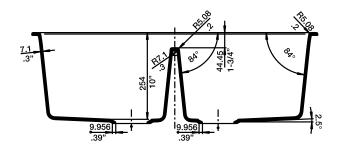

## NOMINAL DIMENSIONS

Model 440069 shown

| OVERALL | CUT OUT<br>SIZE                                 | BOWL<br>LEFT | DEPTH<br>RIGHT | DRAIN |
|---------|-------------------------------------------------|--------------|----------------|-------|
| 33 x 20 | t emplate provided with approximate 1/8" reveal | 10           | 10             | 3-1/2 |