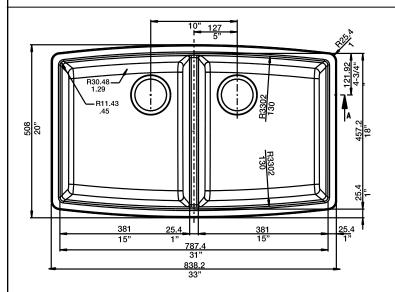

## NOMINAL DIMENSIONS

Model 440069 shown

| OVERALL | CUT OUT<br>SIZE                                 | BOWL<br>LEFT | DEPTH<br>RIGHT | DRAIN |
|---------|-------------------------------------------------|--------------|----------------|-------|
| 33 x 20 | t emplate provided with approximate 1/8" reveal | 10           | 10             | 3-1/2 |