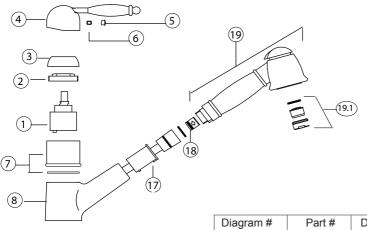

| Diagram #         Part #         Description           1         Cartridge           2         Cartridge lock nut           3         Cartridge cap           4         Handle Chrome           5         Button           6         Handle screw           7         Cartridge housing           8         Body           9         Harness           9.1         O-ring           10         Inner Body           11         Base ring - Chrome           12         Mounting Nut Assembly           13         Supply hose           14         Supply lines           15         Check valve Assemby 2.2gpm           16         Weight           17         Spray Insert           18         Flow regulator           19         Handspray - Chrome           19.1         Aerator Kit |           |        |                            |
|----------------------------------------------------------------------------------------------------------------------------------------------------------------------------------------------------------------------------------------------------------------------------------------------------------------------------------------------------------------------------------------------------------------------------------------------------------------------------------------------------------------------------------------------------------------------------------------------------------------------------------------------------------------------------------------------------------------------------------------------------------------------------------------------|-----------|--------|----------------------------|
| 2         Cartridge lock nut           3         Cartridge cap           4         Handle Chrome           5         Button           6         Handle screw           7         Cartridge housing           8         Body           9         Harness           9.1         O-ring           10         Inner Body           11.1         Base ring - Chrome           12         Mounting Nut Assembly           13         Supply lines           14         Supply lines           15         Check valve Assemby 2.2gpm           16         Weight           17         Spray Insert           18         Flow regulator           19         Handspray - Chrome                                                                                                                      | Diagram # | Part # | Description                |
| 3         Cartridge cap           4         Handle Chrome           5         Button           6         Handle screw           7         Cartridge housing           8         Body           9         Harness           9.1         O-ring           10         Inner Body           10.1         Inner Body O-ring           11         Base ring - Chrome           12         Mounting Nut Assembly           13         Supply lines           14         Supply lines           15         Check valve Assemby 2.2gpm           16         Weight           17         Spray Insert           18         Flow regulator           19         Handspray - Chrome                                                                                                                      | 1         |        | Cartridge                  |
| 4         Handle Chrome           5         Button           6         Handle screw           7         Cartridge housing           8         Body           9         Harness           9.1         O-ring           10         Inner Body           11.1         Base ring - Chrome           12         Mounting Nut Assembly           13         Supply lines           14         Supply lines           15         Check valve Assemby 2.2gpm           16         Weight           17         Spray Insert           18         Flow regulator           19         Handspray - Chrome                                                                                                                                                                                               | 2         |        | Cartridge lock nut         |
| 5         Button           6         Handle screw           7         Cartridge housing           8         Body           9         Harness           9.1         O-ring           10         Inner Body           11         Base ring - Chrome           12         Mounting Nut Assembly           13         Supply hose           14         Supply lines           15         Check valve Assemby 2.2gpm           16         Weight           17         Spray Insert           18         Flow regulator           19         Handspray - Chrome                                                                                                                                                                                                                                    | 3         |        | Cartridge cap              |
| 6         Handle screw           7         Cartridge housing           8         Body           9         Harness           9.1         O-ring           10         Inner Body           11         Inner Body O-ring           11         Base ring - Chrome           12         Mounting Nut Assembly           13         Supply lines           14         Supply lines           15         Check valve Assemby 2.2gpm           16         Weight           17         Spray Insert           18         Flow regulator           19         Handspray - Chrome                                                                                                                                                                                                                       | 4         |        | Handle Chrome              |
| 7         Cartridge housing           8         Body           9         Harness           9.1         O-ring           10         Inner Body           10.1         Inner Body O-ring           11         Base ring - Chrome           12         Mounting Nut Assembly           13         Supply lines           14         Supply lines           15         Check valve Assemby 2.2gpm           16         Weight           17         Spray Insert           18         Flow regulator           19         Handspray - Chrome                                                                                                                                                                                                                                                      | 5         |        | Button                     |
| 8         Body           9         Harness           9.1         O-ring           10         Inner Body           10.1         Inner Body O-ring           11         Base ring - Chrome           12         Mounting Nut Assembly           13         Supply lines           14         Supply lines           15         Check valve Assemby 2.2gpm           16         Weight           17         Spray Insert           18         Flow regulator           19         Handspray - Chrome                                                                                                                                                                                                                                                                                            | 6         |        | Handle screw               |
| 9                                                                                                                                                                                                                                                                                                                                                                                                                                                                                                                                                                                                                                                                                                                                                                                            | 7         |        | Cartridge housing          |
| 9.1         O-ring           10         Inner Body           10.1         Inner Body O-ring           11         Base ring - Chrome           12         Mounting Nut Assembly           13         Supply hose           14         Supply lines           15         Check valve Assemby 2.2gpm           16         Weight           17         Spray Insert           18         Flow regulator           19         Handspray - Chrome                                                                                                                                                                                                                                                                                                                                                  | 8         |        | Body                       |
| 10         Inner Body           10.1         Inner Body O-ring           11         Base ring - Chrome           12         Mounting Nut Assembly           13         Supply hose           14         Supply lines           15         Check valve Assemby 2.2gpm           16         Weight           17         Spray Insert           18         Flow regulator           19         Handspray - Chrome                                                                                                                                                                                                                                                                                                                                                                               | 9         |        | Harness                    |
| 10.1         Inner Body O-ring           11         Base ring - Chrome           12         Mounting Nut Assembly           13         Supply hose           14         Supply lines           15         Check valve Assemby 2.2gpm           16         Weight           17         Spray Insert           18         Flow regulator           19         Handspray - Chrome                                                                                                                                                                                                                                                                                                                                                                                                               | 9.1       |        | O-ring                     |
| 11         Base ring - Chrome           12         Mounting Nut Assembly           13         Supply hose           14         Supply lines           15         Check valve Assemby 2.2gpm           16         Weight           17         Spray Insert           18         Flow regulator           19         Handspray - Chrome                                                                                                                                                                                                                                                                                                                                                                                                                                                        | 10        |        | Inner Body                 |
| 12         Mounting Nut Assembly           13         Supply hose           14         Supply lines           15         Check valve Assemby 2.2gpm           16         Weight           17         Spray Insert           18         Flow regulator           19         Handspray - Chrome                                                                                                                                                                                                                                                                                                                                                                                                                                                                                                | 10.1      |        | Inner Body O-ring          |
| 13         Supply hose           14         Supply lines           15         Check valve Assemby 2.2gpm           16         Weight           17         Spray Insert           18         Flow regulator           19         Handspray - Chrome                                                                                                                                                                                                                                                                                                                                                                                                                                                                                                                                           | 11        |        | Base ring - Chrome         |
| 14         Supply lines           15         Check valve Assemby 2.2gpm           16         Weight           17         Spray Insert           18         Flow regulator           19         Handspray - Chrome                                                                                                                                                                                                                                                                                                                                                                                                                                                                                                                                                                            | 12        |        | Mounting Nut Assembly      |
| 15         Check valve Assemby 2.2gpm           16         Weight           17         Spray Insert           18         Flow regulator           19         Handspray - Chrome                                                                                                                                                                                                                                                                                                                                                                                                                                                                                                                                                                                                              | 13        |        | Supply hose                |
| 16 Weight 17 Spray Insert 18 Flow regulator 19 Handspray - Chrome                                                                                                                                                                                                                                                                                                                                                                                                                                                                                                                                                                                                                                                                                                                            | 14        |        | Supply lines               |
| 17 Spray Insert 18 Flow regulator 19 Handspray - Chrome                                                                                                                                                                                                                                                                                                                                                                                                                                                                                                                                                                                                                                                                                                                                      | 15        |        | Check valve Assemby 2.2gpm |
| 18 Flow regulator 19 Handspray - Chrome                                                                                                                                                                                                                                                                                                                                                                                                                                                                                                                                                                                                                                                                                                                                                      | 16        |        | Weight                     |
| 19 Handspray - Chrome                                                                                                                                                                                                                                                                                                                                                                                                                                                                                                                                                                                                                                                                                                                                                                        | 17        |        | Spray Insert               |
|                                                                                                                                                                                                                                                                                                                                                                                                                                                                                                                                                                                                                                                                                                                                                                                              | 18        |        | Flow regulator             |
| 19.1 Aerator Kit                                                                                                                                                                                                                                                                                                                                                                                                                                                                                                                                                                                                                                                                                                                                                                             | 19        |        | Handspray - Chrome         |
|                                                                                                                                                                                                                                                                                                                                                                                                                                                                                                                                                                                                                                                                                                                                                                                              | 19.1      |        | Aerator Kit                |