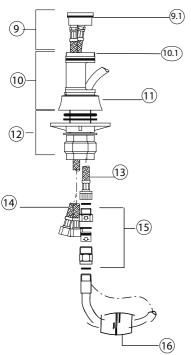

| Diagram #         Part #         Description           1         Cartridge           2         Cartridge lock nut           3         Cartridge cap           4         Handle Chrome           5         Button           6         Handle screw           7         Cartridge housing           8         Body           9         Harness           9.1         O-ring           10         Inner Body           11         Base ring - Chrome           12         Mounting Nut Assembly           13         Supply hose           14         Supply lines           15         Check valve Assemby 2.2gpm           16         Weight           17         Spray Insert           18         Flow regulator           19         Handspray - Chrome           19.1         Aerator Kit |           |        |                            |
|----------------------------------------------------------------------------------------------------------------------------------------------------------------------------------------------------------------------------------------------------------------------------------------------------------------------------------------------------------------------------------------------------------------------------------------------------------------------------------------------------------------------------------------------------------------------------------------------------------------------------------------------------------------------------------------------------------------------------------------------------------------------------------------------|-----------|--------|----------------------------|
| 2         Cartridge lock nut           3         Cartridge cap           4         Handle Chrome           5         Button           6         Handle screw           7         Cartridge housing           8         Body           9         Harness           9.1         O-ring           10         Inner Body           11.1         Base ring - Chrome           12         Mounting Nut Assembly           13         Supply lines           14         Supply lines           15         Check valve Assemby 2.2gpm           16         Weight           17         Spray Insert           18         Flow regulator           19         Handspray - Chrome                                                                                                                      | Diagram # | Part # | Description                |
| 3         Cartridge cap           4         Handle Chrome           5         Button           6         Handle screw           7         Cartridge housing           8         Body           9         Harness           9.1         O-ring           10         Inner Body           10.1         Inner Body O-ring           11         Base ring - Chrome           12         Mounting Nut Assembly           13         Supply lines           14         Supply lines           15         Check valve Assemby 2.2gpm           16         Weight           17         Spray Insert           18         Flow regulator           19         Handspray - Chrome                                                                                                                      | 1         |        | Cartridge                  |
| 4         Handle Chrome           5         Button           6         Handle screw           7         Cartridge housing           8         Body           9         Harness           9.1         O-ring           10         Inner Body           11.1         Base ring - Chrome           12         Mounting Nut Assembly           13         Supply lines           14         Supply lines           15         Check valve Assemby 2.2gpm           16         Weight           17         Spray Insert           18         Flow regulator           19         Handspray - Chrome                                                                                                                                                                                               | 2         |        | Cartridge lock nut         |
| 5         Button           6         Handle screw           7         Cartridge housing           8         Body           9         Harness           9.1         O-ring           10         Inner Body           11         Base ring - Chrome           12         Mounting Nut Assembly           13         Supply hose           14         Supply lines           15         Check valve Assemby 2.2gpm           16         Weight           17         Spray Insert           18         Flow regulator           19         Handspray - Chrome                                                                                                                                                                                                                                    | 3         |        | Cartridge cap              |
| 6         Handle screw           7         Cartridge housing           8         Body           9         Harness           9.1         O-ring           10         Inner Body           11         Inner Body O-ring           11         Base ring - Chrome           12         Mounting Nut Assembly           13         Supply lines           14         Supply lines           15         Check valve Assemby 2.2gpm           16         Weight           17         Spray Insert           18         Flow regulator           19         Handspray - Chrome                                                                                                                                                                                                                       | 4         |        | Handle Chrome              |
| 7         Cartridge housing           8         Body           9         Harness           9.1         O-ring           10         Inner Body           10.1         Inner Body O-ring           11         Base ring - Chrome           12         Mounting Nut Assembly           13         Supply lines           14         Supply lines           15         Check valve Assemby 2.2gpm           16         Weight           17         Spray Insert           18         Flow regulator           19         Handspray - Chrome                                                                                                                                                                                                                                                      | 5         |        | Button                     |
| 8         Body           9         Harness           9.1         O-ring           10         Inner Body           10.1         Inner Body O-ring           11         Base ring - Chrome           12         Mounting Nut Assembly           13         Supply lines           14         Supply lines           15         Check valve Assemby 2.2gpm           16         Weight           17         Spray Insert           18         Flow regulator           19         Handspray - Chrome                                                                                                                                                                                                                                                                                            | 6         |        | Handle screw               |
| 9                                                                                                                                                                                                                                                                                                                                                                                                                                                                                                                                                                                                                                                                                                                                                                                            | 7         |        | Cartridge housing          |
| 9.1         O-ring           10         Inner Body           10.1         Inner Body O-ring           11         Base ring - Chrome           12         Mounting Nut Assembly           13         Supply hose           14         Supply lines           15         Check valve Assemby 2.2gpm           16         Weight           17         Spray Insert           18         Flow regulator           19         Handspray - Chrome                                                                                                                                                                                                                                                                                                                                                  | 8         |        | Body                       |
| 10         Inner Body           10.1         Inner Body O-ring           11         Base ring - Chrome           12         Mounting Nut Assembly           13         Supply hose           14         Supply lines           15         Check valve Assemby 2.2gpm           16         Weight           17         Spray Insert           18         Flow regulator           19         Handspray - Chrome                                                                                                                                                                                                                                                                                                                                                                               | 9         |        | Harness                    |
| 10.1         Inner Body O-ring           11         Base ring - Chrome           12         Mounting Nut Assembly           13         Supply hose           14         Supply lines           15         Check valve Assemby 2.2gpm           16         Weight           17         Spray Insert           18         Flow regulator           19         Handspray - Chrome                                                                                                                                                                                                                                                                                                                                                                                                               | 9.1       |        | O-ring                     |
| 11         Base ring - Chrome           12         Mounting Nut Assembly           13         Supply hose           14         Supply lines           15         Check valve Assemby 2.2gpm           16         Weight           17         Spray Insert           18         Flow regulator           19         Handspray - Chrome                                                                                                                                                                                                                                                                                                                                                                                                                                                        | 10        |        | Inner Body                 |
| 12         Mounting Nut Assembly           13         Supply hose           14         Supply lines           15         Check valve Assemby 2.2gpm           16         Weight           17         Spray Insert           18         Flow regulator           19         Handspray - Chrome                                                                                                                                                                                                                                                                                                                                                                                                                                                                                                | 10.1      |        | Inner Body O-ring          |
| 13         Supply hose           14         Supply lines           15         Check valve Assemby 2.2gpm           16         Weight           17         Spray Insert           18         Flow regulator           19         Handspray - Chrome                                                                                                                                                                                                                                                                                                                                                                                                                                                                                                                                           | 11        |        | Base ring - Chrome         |
| 14         Supply lines           15         Check valve Assemby 2.2gpm           16         Weight           17         Spray Insert           18         Flow regulator           19         Handspray - Chrome                                                                                                                                                                                                                                                                                                                                                                                                                                                                                                                                                                            | 12        |        | Mounting Nut Assembly      |
| 15         Check valve Assemby 2.2gpm           16         Weight           17         Spray Insert           18         Flow regulator           19         Handspray - Chrome                                                                                                                                                                                                                                                                                                                                                                                                                                                                                                                                                                                                              | 13        |        | Supply hose                |
| 16 Weight 17 Spray Insert 18 Flow regulator 19 Handspray - Chrome                                                                                                                                                                                                                                                                                                                                                                                                                                                                                                                                                                                                                                                                                                                            | 14        |        | Supply lines               |
| 17 Spray Insert 18 Flow regulator 19 Handspray - Chrome                                                                                                                                                                                                                                                                                                                                                                                                                                                                                                                                                                                                                                                                                                                                      | 15        |        | Check valve Assemby 2.2gpm |
| 18 Flow regulator 19 Handspray - Chrome                                                                                                                                                                                                                                                                                                                                                                                                                                                                                                                                                                                                                                                                                                                                                      | 16        |        | Weight                     |
| 19 Handspray - Chrome                                                                                                                                                                                                                                                                                                                                                                                                                                                                                                                                                                                                                                                                                                                                                                        | 17        |        | Spray Insert               |
|                                                                                                                                                                                                                                                                                                                                                                                                                                                                                                                                                                                                                                                                                                                                                                                              | 18        |        | Flow regulator             |
| 19.1 Aerator Kit                                                                                                                                                                                                                                                                                                                                                                                                                                                                                                                                                                                                                                                                                                                                                                             | 19        |        | Handspray - Chrome         |
|                                                                                                                                                                                                                                                                                                                                                                                                                                                                                                                                                                                                                                                                                                                                                                                              | 19.1      |        | Aerator Kit                |