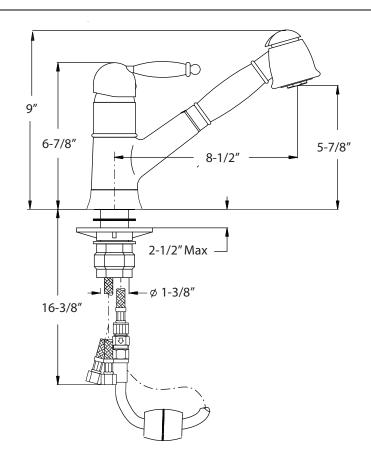

#### **NOMINAL DIMENSIONS**

Model 441499 shown

| REACH  | SPOUT<br>HEIGHT | FAUCET<br>HEIGHT |
|--------|-----------------|------------------|
| 8-1/2" | 5-7/8"          | 9"               |

BLANCO AMERICA 800.451.5782 www.blancoamerica.com

**BLANCO AMERICA** 800.451.5782 www.blancoamerica.com Faucet hole Φ1-3/8"