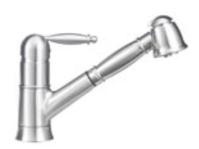

# **FAUCET SPECIFICATIONS**

**BLANCO** 

BLANCO GRACE II<sup>tm</sup> PULL OUT w/ DUAL SPRAY

Model 441498

## **FEATURED MODEL**

441498 GRACE II Pull Out w/ Dual Spray in Chrome Finish