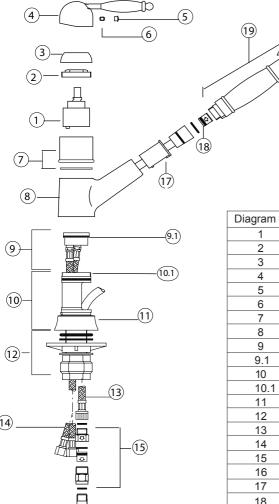

(19.1)

| Diagram # | Part # | Description                 |
|-----------|--------|-----------------------------|
| 1         |        | Cartridge                   |
| 2         |        | Cartridge lock nut          |
| 3         |        | Cartridge cap               |
| 4         |        | Handle Chrome               |
| 5         |        | Button                      |
| 6         |        | Handle screw                |
| 7         |        | Cartridge housing           |
| 8         |        | Body                        |
| 9         |        | Harness                     |
| 9.1       |        | O-ring                      |
| 10        |        | Inner Body                  |
| 10.1      |        | Inner Body O-ring           |
| 11        |        | Base ring - Chrome          |
| 12        |        | Mounting Nut Assembly       |
| 13        |        | Supply hose                 |
| 14        |        | Supply lines                |
| 15        |        | Check valve Assemby 1.8 gpm |
| 16        |        | Weight                      |
| 17        |        | Spray Insert                |
| 18        |        | Flow regulator              |
| 19        |        | Handspray - Chrome          |
| 19.1      |        | Aerator Kit                 |
|           |        |                             |