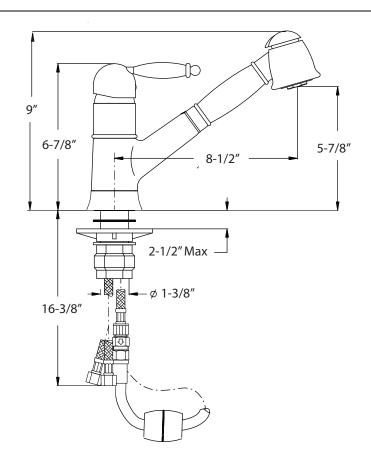

#### **NOMINAL DIMENSIONS**

Model 441501shown

| REACH  | SPOUT<br>HEIGHT | FAUCET<br>HEIGHT |
|--------|-----------------|------------------|
| 8-1/2" | 5-7/8"          | 9"               |

BLANCO AMERICA 800.451.5782 www.blancoamerica.com

**BLANCO AMERICA** 800.451.5782 www.blancoamerica.com Faucet hole Φ1-3/8"