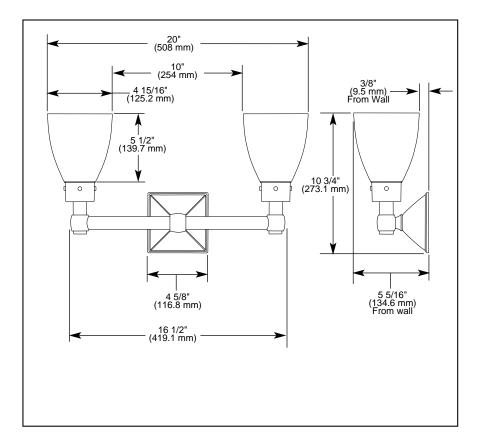

- Vesi<sup>™</sup> Series
- Double Light

| Submitted Model No.: |  |
|----------------------|--|
| Specific Features:   |  |

## STANDARD SPECIFICATIONS:

- Mounting hardware and mounting instructions included with product.
- · Glass dome is satin etched.
- UL approved up to 100 watts.
- Light fixture can be used either facing up or down.
- Mounts on standard electrical box.