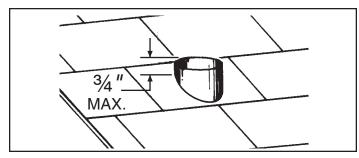

NOTE: DO NOT INSTALL THE ROOF CAP ON A FLAT ROOF.

- 1. Cut hole in roof approximately 1/2" larger than ductwork.
- 2. Insert ductwork through opening and run it back to fan. Leave a maximum of 34" of duct projecting above roof surface on the high side.

3. Trim ductwork parallel to roof pitch.

4. Lay roof cap over ductwork and trace outling of roof flange onto shingles.

Trim shingles as shown, so they will fit snugly around hood of roof cap when installed. Seal all around duct with roof cement.