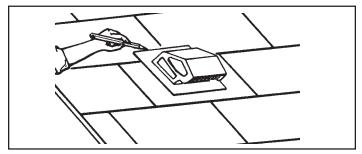

- 6. Carefully lift shingles and slide back flange of roof cap under shingles. Nail flange to roof under shingles at top and two sides. Nail directly to roof at bottom.
- 7. Use roof cement to seal shingles to top and sides of roof cap. Seal all nail heads with roof cement as well.