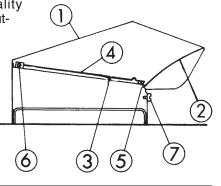

## MAINTENANCE

To replace damper flap or gasket material:

- 1. Remove birdscreen, using sharp pointed tool. Pull screen down and pop it out.
- 2. Remove screw (Item #7) in center of damper plate assembly and pull assembly out.
- 3. Pull out damper rod and lift damper flap out.
- 4. Replace defective or worn parts and reinstall damper flap with rib in flap facing up.
- 5. Slide damper plate assembly into grooves on inside of cap and replace screw. Make sure that damper opens freely.
- 6. Replace screen and position as shown.

| KEY<br>NO. | 636<br>PART NO. | 636AL<br>PART NO. | DESCRIPTION   |
|------------|-----------------|-------------------|---------------|
| 1          | 97006558        | 97011262          | Housing       |
| 2          | 98005783        | 97005783          | Bird Screen   |
| 3          | 98008277        | 98008277          | Damper Plate  |
| 4          | 98005784        | 98005784          | Damper Flap   |
| 5          | 99500326        | 99500326          | Sealant Strip |
| 6          | 98005785        | 98005785          | Damper Rod    |
| 7          | 99150576        | 99150576          | Screw         |