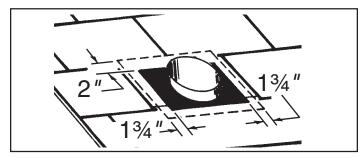

3. Trim ductwork parallel to roof pitch.

4. Lay roof cap over ductwork and trace outling of roof flange onto shingles.

Trim shingles as shown, so they will fit snugly around hood of roof cap when installed. Seal all around duct with roof cement.