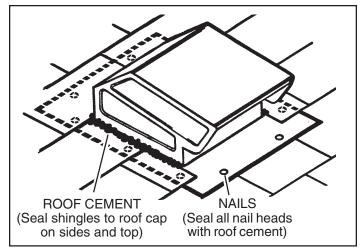

3. Trim ductwork parallel to roof pitch.

4. Lay roof cap over ductwork and trace outling of roof flange onto shingles.

Trim shingles as shown, so they will fit snugly around hood of roof cap when installed. Seal all around duct with roof cement.

- 6. Carefully lift shingles and slide back flange of roof cap under shingles. Nail flange to roof under shingles at top and two sides. Nail directly to roof at bottom.
- 7. Use roof cement to seal shingles to top and sides of roof cap. Seal all nail heads with roof cement as well.