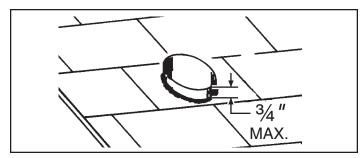

3. Trim ductwork parallel to roof pitch.

4. Lay roof cap over ductwork and trace outling of roof flange onto shingles.

Trim shingles as shown, so they will fit snugly around hood of roof cap when installed. Seal all around duct with roof cement.

- 6. Carefully lift shingles and slide back flange of roof cap under shingles. Nail flange to roof under shingles at top and two sides. Nail directly to roof at bottom.
- 7. Use roof cement to seal shingles to top and sides of roof cap. Seal all nail heads with roof cement as well.