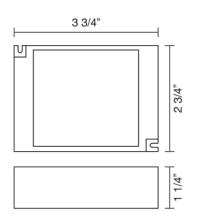

#### Description:

The 40 watt driver is a Class II power supply rated for operating LEDs. It features an universal voltage input and a 24volt output. The encapsulated electronics and inherent protection adds reliability to both the driver and LEDs connected. Use 18 gauge wire for remote installation up to a maximum of 60ft. National and local codes must be followed when mounting driver inside a junction box. Please contact manufacturer for further details.