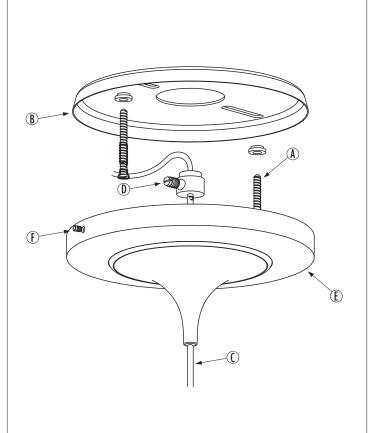

## INSTRUCTIONS FOR USE

- Insert screw (A) into the mounting plate (B). Align screws (A) with the J-box and tighten until firmly connected.

- There are markings on the cable wire (C) showing; L is for Line Voltage, N is for the Neutral Connection, and G is for the Ground Connection.

#### Warning! If cutting cable wire make note which side is L, N, and G.

- Adjust the cable lenght (C) by loosening center cable lock (D).

- Place the canopy cover (E) over the mounting plate (B) and secure it with the allen screw (F) located on the side of the base.