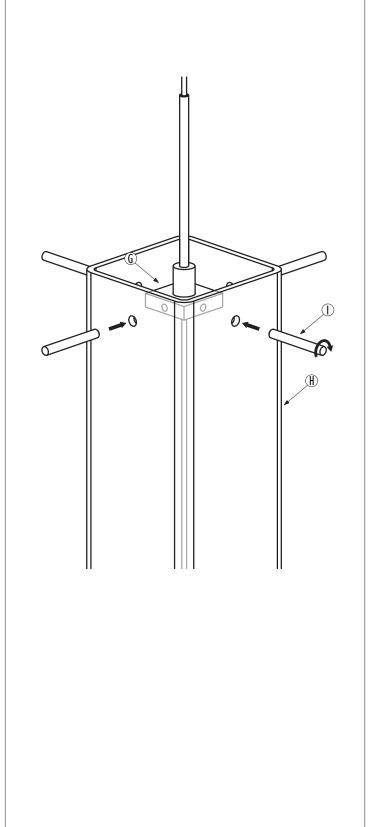

## INSTALL GLASS

- To install glass, position square part (G) in center of glass (H) and align holes in glass (H) with holes on square part (G).
- Slide stems (I) through the glass and screw them into square part (G).