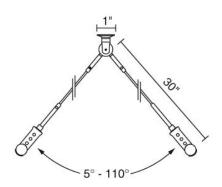

## **Description:**

The Enzis Delta Support is designed to support the track at two connection points with a single ceiling attachment. This distinctive design results in fewer required mounting points on the ceiling. By adjusting the distance between connection points the track drop from the ceiling can be modified, may be field cut. Standard wood screw provided for ceiling mount. No tools are required to attach the support to the track. Bruck recommends the Enzis Delta Support to be placed approximately every 6ft.

**Part Numbers:** 

**140150mc** matte chrome, 30"