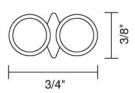

## **Description:**

The V/A Track is a low-voltage copper tube track. The V/A Track consists of 2 copper pipes with galvanized surface finish in chrome, gold or matte chrome. Center plastic insulations is dyed black or grey. Factory curved track available.