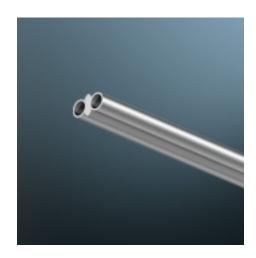

## **Description:**

The V/A Track is a low-voltage copper tube track. The V/A Track consists of 2 copper pipes with galvanized surface finish in chrome, gold or matte chrome. Center plastic insulations is dyed black or grey. Factory curved track available.