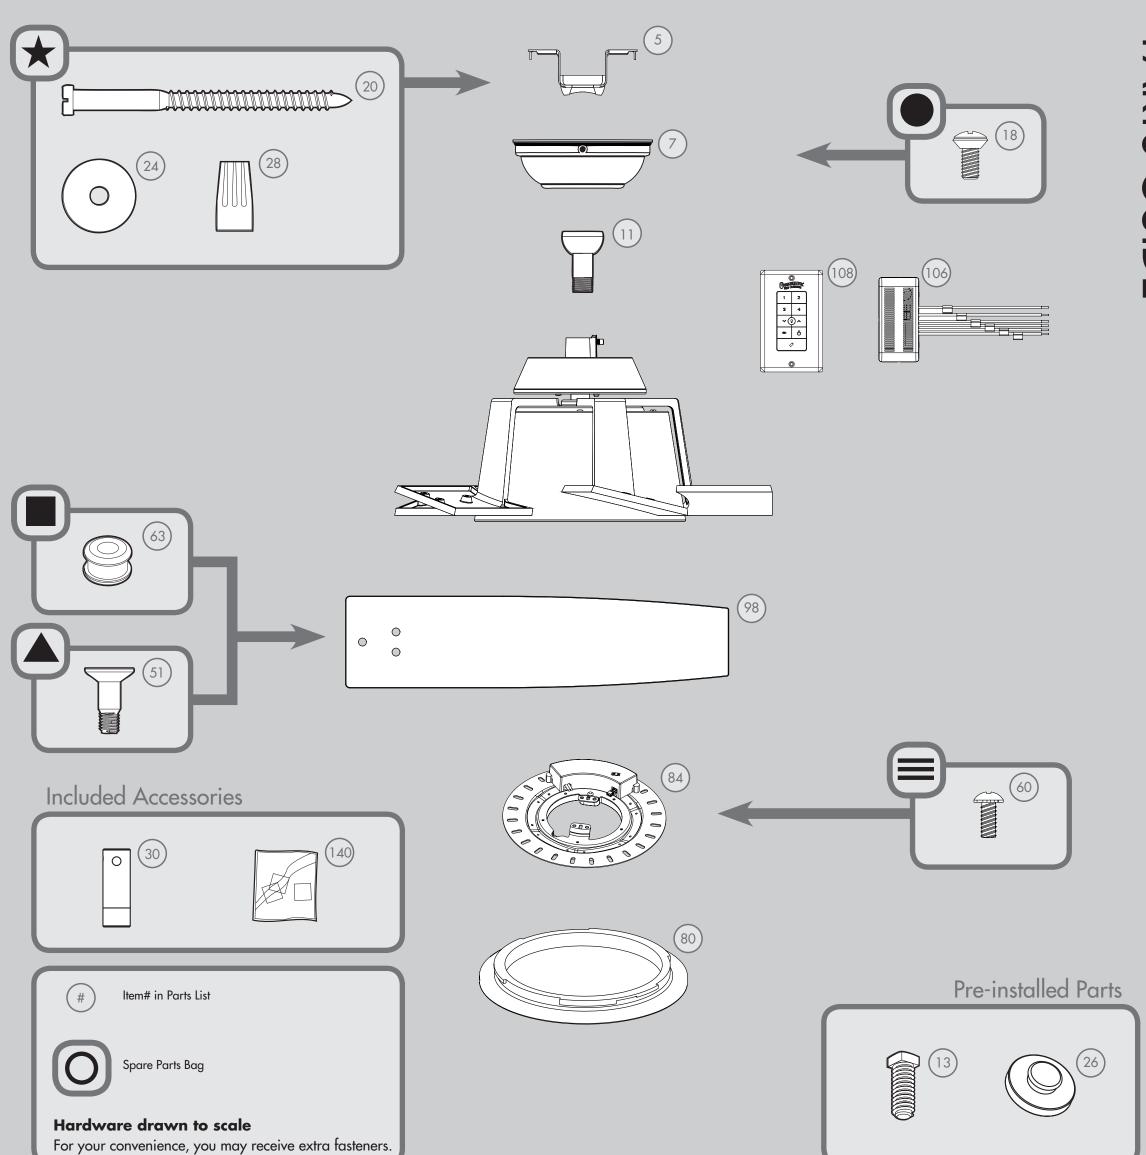

©2013 Casablanca Fan Co.

| Parts List      |                                     | MODEL#        | 59109              | 59110              |
|-----------------|-------------------------------------|---------------|--------------------|--------------------|
|                 |                                     | DRAWING #     | K2063-01           | K2063-02           |
|                 |                                     | Weight ±2 lbs | 26.9 lbs (12.2 kg) | 26.9 lbs (12.2 kg) |
|                 |                                     | FINISH        | Brushed Nickel     | Snow White         |
| Item# Item Name |                                     | Qty.          | Part#              | Part#              |
| 1               | Hanging System Kit                  | 1             | K0065-01           | K0065-01           |
| 5               | Ceiling Bracket                     | 1             |                    |                    |
| 7               | Canopy                              | 1             |                    |                    |
| 11              | Downrod Assembly                    | 1             |                    |                    |
| 13              | Setscrew                            | 1             |                    |                    |
| 18              | Canopy Screw                        | 2             |                    |                    |
| 20              | Wood Screw 3"                       | 2             |                    |                    |
| 24              | Flat Washer                         | 2             |                    |                    |
| 26              | Mounting Isolator                   | 4             |                    |                    |
| 28              | Wire Connector                      | 4             |                    |                    |
| 30              | Hanger Pipe                         | 1             |                    |                    |
| 50              | Hardware Kit                        | 1             | K2063-00-860       | K2063-00-861       |
| 51              | Blade Assembly Screw                | 16            |                    |                    |
| 60              | Light Kit Attachment Screw          | 2             |                    |                    |
| 63              | Blade Grommet                       | 16            |                    |                    |
| 78              | Reverse Switch Assembly (not shown) | 1             | K0283-04           | K0283-04           |
| 80              | Globe/Shade                         | 1             | K2070-01-146       | K2070-01-146       |
| 84              | LED Assembly                        | 1             | K1592-01           | K1592-01           |
| 98              | Blade Set                           | 1             | K2194-25-177       | K2194-25-004       |
| 106             | Remote Control Receiver             | 1             | K0219-06           | К0219-06           |
| 108             | Wall Control                        | 1             | K0223-01           | K0223-01           |
| 140             | Balancing Kit                       | 1             | K0118-01           | K0118-01           |