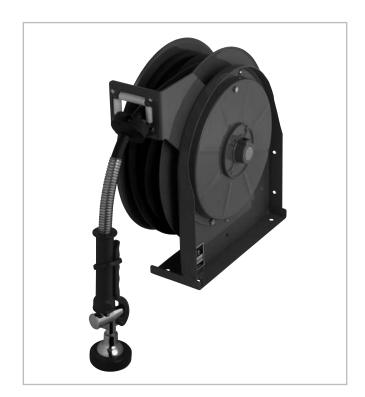

# 537-NF

Wall Mounted Hose Reel with Spray Valve

## FEATURES & SPECIFICATIONS

- Retractable 35 ft. hose reel, catalog #537
- Self-closing pre-rinse spray, catalog #80
- Hose bumper, spring guard and push lock hose end

# Wall Mounted Hose Reel with Spray Valve

### **ARCHITECT/ENGINEER SPECIFICATION**

Chicago Faucets No. 537-NF, Retractable hose reel with 35 ft. hose. Self-closing pre-rinse spray. Hose bumper, spring guard and push lock hose end. This product is tested and certified to industry standards: ASME A112.18.1 and CSA B125.