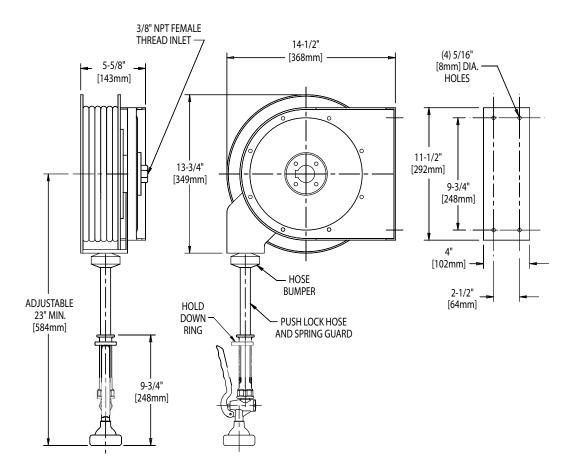

## FEATURES & SPECIFICATIONS

- Retractable 35 ft. hose reel, catalog #537
- Self-closing pre-rinse spray, catalog #80
- Hose bumper, spring guard and push lock hose end

### **ARCHITECT/ENGINEER SPECIFICATION**

Chicago Faucets No. 537-NF, Retractable hose reel with 35 ft. hose. Self-closing pre-rinse spray. Hose bumper, spring guard and push lock hose end. This product is tested and certified to industry standards: ASME A112.18.1 and CSA B125.