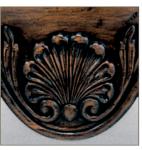

## PREMIER COLLECTION LORRAINE CHEST

30"W x 23 1/2"D x 36"H

This French bombé chest is made of the finest select alder solids and fine cherry veneers. Hand-workmanship, including old-world distressing techniques and an Aged Chestnut finish complement the antiqued brass hardware. The Lorraine features exquisite hand-carvings, two working drawers with storage, curved panel ends, and cabriole legs.