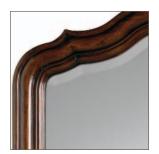

Calais Mirror is also available in Aged Chestnut finish.

Bathroom in a Box<sup>TM</sup> option offers a finished Premier vanity base, solid stone top, faucet set and sink.

Matching Mirror Available.

Actual color may vary slightly.