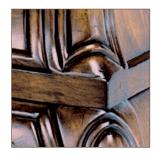

## PREMIER COLLECTION LORRAINE CHEST

30"W x 23 1/2"D x 36"H

This French bombé chest is made of the finest select alder solids and fine cherry veneers. Hand-workmanship, including old-world distressing techniques and an Aged Chestnut finish complement the antiqued brass hardware. The Lorraine features exquisite hand-carvings, two working drawers with storage, curved panel ends, and cabriole legs.