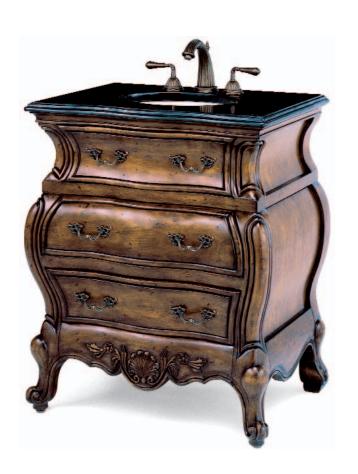

## PREMIER COLLECTION LORRAINE CHEST

30"W x 23 1/2"D x 36"H

This French bombé chest is made of the finest select alder solids and fine cherry veneers. Hand-workmanship, including old-world distressing techniques and an Aged Chestnut finish complement the antiqued brass hardware. The Lorraine features exquisite hand-carvings, two working drawers with storage, curved panel ends, and cabriole legs.

Back and drawers are pre-cut to allow for storage while maintaining ease in plumbing installation.

Vanity base available separate, or with a custom made-to-match solid stone top in Bella Crema marble or Cosmos Black granite, pre-cut for a 15"x12" undermount sink (including the Cole & Co. Fairfield).