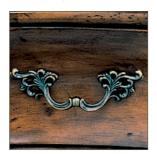

## PREMIER COLLECTION LORRAINE CHEST

30"W x 23 1/2"D x 36"H

This French bombé chest is made of the finest select alder solids and fine cherry veneers. Hand-workmanship, including old-world distressing techniques and an Aged Chestnut finish complement the antiqued brass hardware. The Lorraine features exquisite hand-carvings, two working drawers with storage, curved panel ends, and cabriole legs.