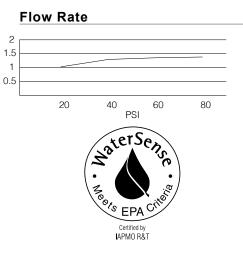

#### Description

- Ceramic disc valves
- + 5" high spout, 3  $^{1\!\!/_2}$ " spout length, laminar flow
- With metal touch-down drain assembly
- 3 hole mount
- A112.18.1M, 1.5 gpm (5.7 LPM) maximum flow rate @ 20 80 psi