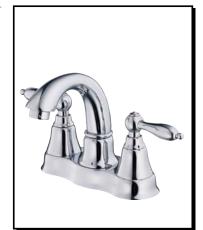

### FAIRMONT™ TWO HANDLE CENTERSET LAVATORY FAUCET

GPM

#### Description

- Ceramic disc valves
- + 5" high spout, 3  $^{1\!\!/_2}$ " spout length, laminar flow
- With metal touch-down drain assembly
- 3 hole mount
- A112.18.1M, 1.5 gpm (5.7 LPM) maximum flow rate @ 20 80 psi