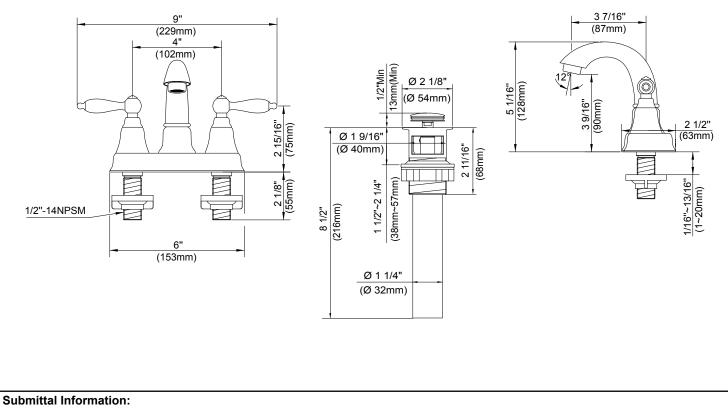

### FAIRMONT™ TWO HANDLE CENTERSET LAVATORY FAUCET

GPM

#### D301040 (Replaces D308140 series)

#### Description

- Ceramic disc valves
- + 5" high spout, 3  $^{1\!\!/_2}$ " spout length, laminar flow
- With metal touch-down drain assembly
- 3 hole mount
- A112.18.1M, 1.5 gpm (5.7 LPM) maximum flow rate @ 20 80 psi