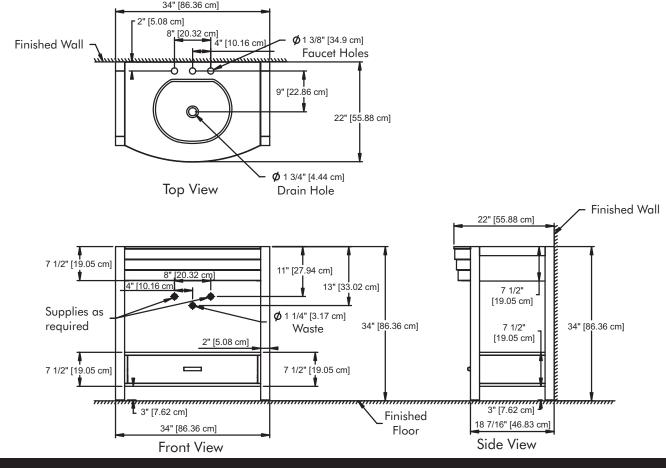

### **PRODUCT MEASUREMENTS**

- Width: 34 inches (86.36 cm)
- Depth: 22 inches (55.88 cm)
- Height: 34 inches (86.36 cm)

### **ROUGHING-IN DIMENSIONS**

Customer Service: 561-274-2110 www.decolav.com

LET YOUR DREAMS COME ALIVE, YOUR PASSIONS BECOME REALITY, BE THE ENVY OF YOUR NEIGHBORS®