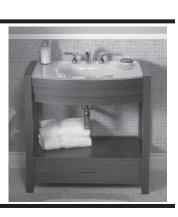

## **PRODUCT DESCRIPTION**

Lavatory Console with Tempered Glass Top

- Elegantly refined wood base
- White finished integrated tempered glass top
- Storage drawer and display shelf
- 8" faucet drilling
- Mirror sold separate