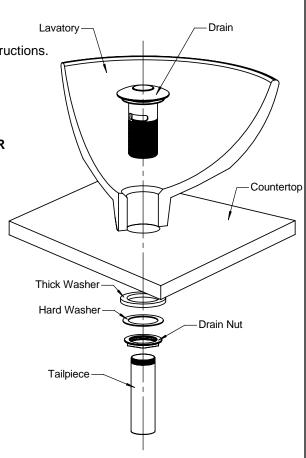

## **Installation Notes**

- Install Lavatory according to manufacturer's provided installation instructions.
- Remove Drain Nut, Hard Washer and Thick Washer from Drain.
- Insert **Drain** into drain hole of Lavatory as shown.
- NOTE: USE OF A NON-CORROSIVE SILICONE SEALANT UNDER THE FLANGE OF THE DRAIN IS SUGGESTED.
- Apply Teflon to the exposed male threading of **Drain**.
- Place Thick Washer then Hard Washer over the exposed male threading of Drain.
- Thread Drain Nut onto Drain.
- NOTE: DO NOT OVERTIGHTEN DRAIN!
- If needed, trim off excess Tailpiece for appropriate length.
- Apply Teflon to exposed male threading of **Tailpiece** and tighten.
- Install waste system.
- Check for leakage.