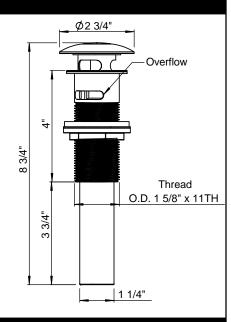

## Model Number: 9297 Series

## **Product Description - Roughing-in Dimensions**

Push Button Closing Umbrella Drain with Overflow

- Parts and Accessories
- With Overflow
- 1 1/4" Internal Diameter
- Measurement: 2 3/4" x 8 3/4" (including tailpiece)
- CSA Certified: CSA B125-01, ASME A112.18.2 2002