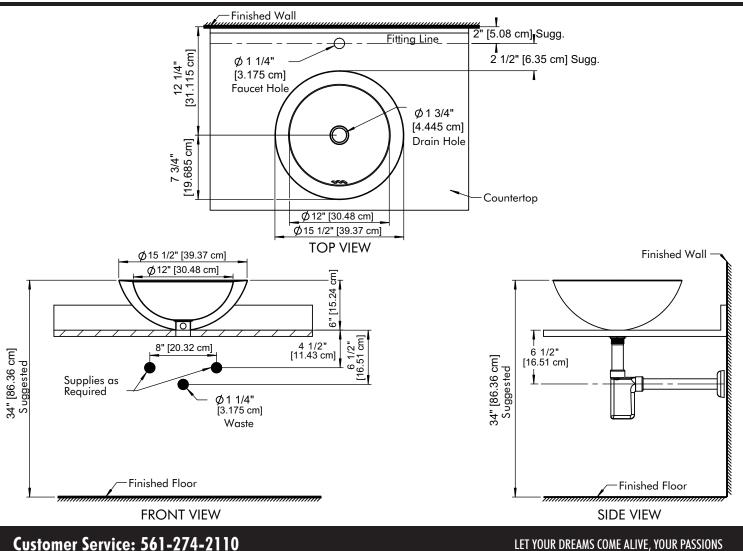

## **PRODUCT MEASUREMENTS**

- Diameter: 15.5 inches (39.37 cm)
- Height: 6 inches (15.24 cm)

## **ROUGHING-IN DIMENSIONS**

www.decolav.com

- High Quality-Durable Stainless Steel
- For Above Counter Use
- CSA Certified: B45.0-02, B45.4-02; ASME A112.19.3

LET YOUR DREAMS COME ALIVE, YOUR PASSIONS BECOME REALITY, BE THE ENVY OF YOUR NEIGHBORS®