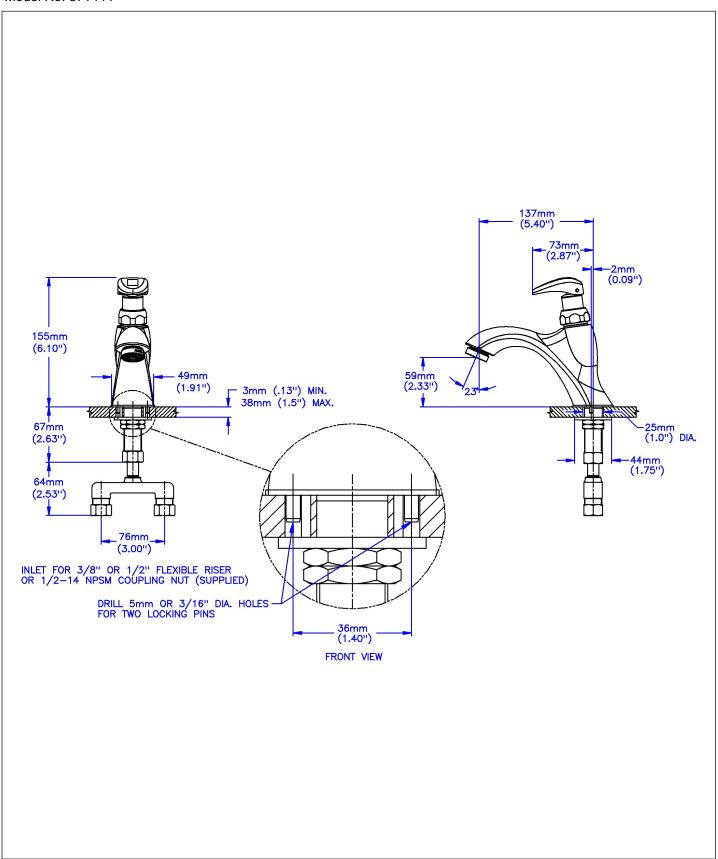

## **Metering Faucets**

Single Hole Metering Faucets - Single Handle Mixing

**Model No: 87T111** 

## **OPERATION:**

Not Available

(Dimensional drawing on following page)

Delta reserves the right (1) to make changes to specifications and materials, and (2) to change or discontinue models, both without notice or obligation. Dimensions are for reference. Measurement may vary plus or minus 6mm(0.25"). Mounting locations are suggested only. Check with local codes for requirements in your area.