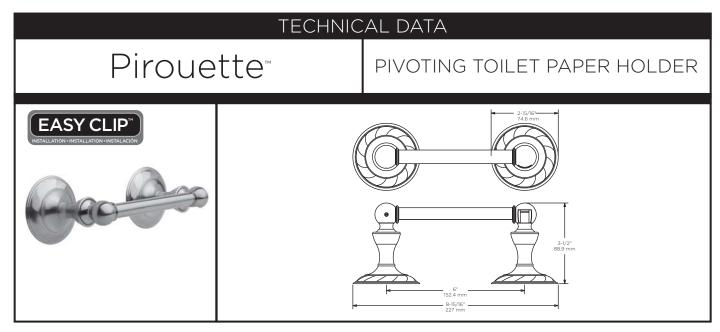

 SPECIFICATION:
 Surface mounted pivoting toilet paper holder shall be model \_\_\_\_\_\_

 (fill in model number) by Liberty Hardware Manufacturing Corporation.