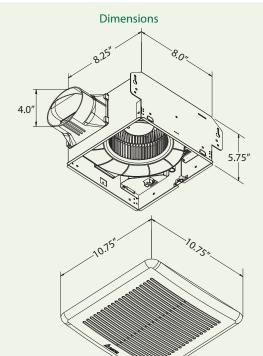

### Housing

- Galvanized steel body.
- Detachable 4" diameter duct adapter.
- · Built in backdraft damper.
- · Easy installation.

#### Grille

- · Attractive design using ABS material.
- · Attaches directly to housing with torsion springs.