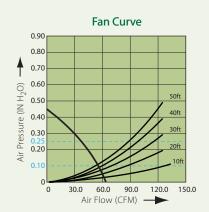

## **Features**

- For ceiling mount only, air flow of 50 CFM (±10%) and <0.3 Sones at 0.1" static pressure.
- Power consumption approximately 4 Watts with an efficiency rating approximately 13.1 CFM/Watt at 0.1" static pressure.
- Duct diameter no less than 4".
- UL and cUL listed for tub/shower enclosure when used with GFCI branch circuit wiring.

## **Specifications**

| VFB050C4A1                    | 4" Duct (Standard) |      |
|-------------------------------|--------------------|------|
| Static Pressure (Inches w.g.) | 0.1                | 0.25 |
| Air Flow (CFM)                | 50                 | 36   |
| Sones                         | <0.3               | 1.0  |
| Power Consumption (Watts)     | 4.0                | 5.2  |
| Energy Efficiency (CFM/Watt)  | 13.1               | 7.1  |
| Speed (RPM)                   | 821                | 1124 |
| Current (Amps)                | 0.04 @ 120 Vac     |      |
| Power Rating (V/Hz)           | 120/60             |      |