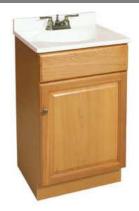

# **Claremont One Door Vanity**

### Specifications

Solid wood door frames and drawer fronts Raised panel veneer, full overlay door design Frameless design for increased storage and accessibility Aged brass hardware Concealed, adjustable hinges Cam-lock connectors for fast & easy assembly Vanity top sold separately