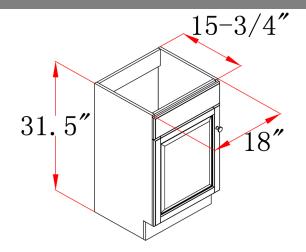

### Dimensions

#### **Order Codes & Finishes/Colors**

18"w x 16"d x 31.5"h

531970

| Т | v | pe: |  |
|---|---|-----|--|
| • | , | P0. |  |

Job:

Order Code:

Approvals:

Design House reserves the right to make changes in materials, specifications & models at any time. Design House also reserves the right to discontinue product without notice or obligation.