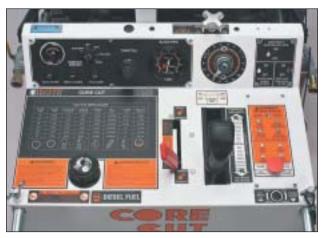

## CC7100 SPECIFICATIONS

CC7100 Control Panel

| Cutting Depth Chart |        |        |         |         |         |         |
|---------------------|--------|--------|---------|---------|---------|---------|
| Blade Diameter      | 14"    | 20"    | 26"     | 30"     | 36"     | 42"     |
| Cutting Depth       | 4-5/8" | 7-5/8" | 10-5/8" | 11-3/4" | 14-3/4" | 16-3/4" |

Handle Bars: Tilt

Transmission: Eaton Model 10
Drive Speed: 0-200 feet per minute

Air Filter: 4 stage
Fuel Capacity: 9 gallons
Electric Start: Standard

High Temperature Shut-Off: Gauge and warning light alerts operator

Low Oil Alert: Warning light alerts operator

Hour Meter: Standard Tachometer: Standard

Amp Meter: Warning light alerts operator

Cutting Depth Indicator: Standard

Quick Disconnect Blade Flanges: Standard

Frame Lift: Standard