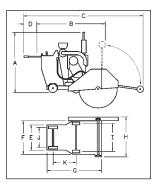

| CC7100 Dimensions |                          |         |
|-------------------|--------------------------|---------|
| Α                 | Saw Height               | 63"     |
| В                 | Min Length Pointer Up,   |         |
|                   | Handle In                | 61"     |
| С                 | Max Length Pointer Down, |         |
|                   | Handle Out               | 126"    |
| D                 | Handle Extension         | 24"     |
| Е                 | Frame Width (Rear)       | 27-5/8" |
| F                 | Frame Width (Front)      | 37"     |
| G                 | Frame Length             | 51"     |
| Н                 | Saw Width                | 43-1/4" |
| ı                 | Front Axle Center Length | 31"     |
| J                 | Rear Axle Center Length  | 24-1/2" |
| K                 | Wheel Base Length        | 23-7/8" |
| L                 | Blade Shaft Max Height   | 22-1/2" |

Crated Saw Dimensions: 64" long x 44" wide x 70" high