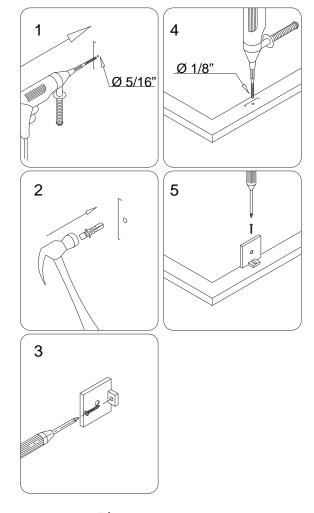

See Fig. 5 for details.

Fig. 5

5. Drill the holes in the wall using Ø 5/16" drill bit and insert the Wall anchors (9b) for the Wall bracket (19). Mount the Wall bracket to the wall using the Round head screw ST4.2×30 (18).

Drill the hole in the shower base or threshold using Ø 1/8" drill bit and mount the Wall bracket (19) using the Round head screw ST4.2×25 (17).

See Fig. 6 for details

Fig. 6

6. Place the **Return Panel (22)** back in the designated position and assemble the **Wall brackets (19).** 