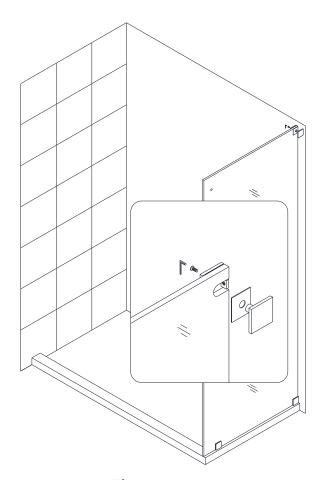

Assemble the **Wall Bracket (19)** to the bottom corner of the **Stationary glass (02)**.

See Fig. 10 and Fig. 11 for details.

Fig. 10

## **NOTE:**

Before you install the **Stationary glass (02)**, you have to take the **Glass door (05)** into the shower room and lean it against the wall.

Fig. 11

10. Place the **Stationary glass (02)** on the preinstalled shower base or threshold and butt it up against the wall. Temporarily fasten the **Upper Guide Rail** to the **Return panel**. Slightly tighten the set screws.