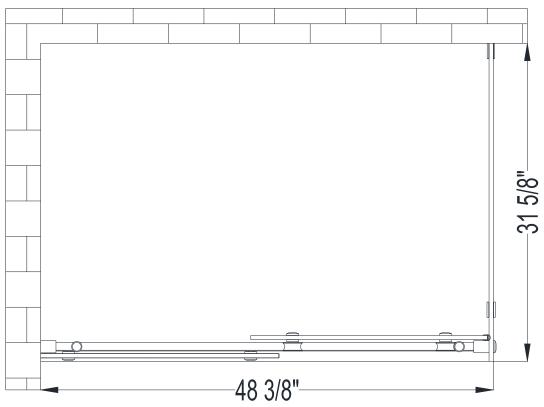

See Fig. 2 and Fig. 3 for details.

Fig. 2

Fig. 3

3. Place the **Return panel (22)** on the preinstalled shower base or threshold. Butt it up against the wall and level it vertically. See the "Shower Enclosure Plan" for the dimensions. Some trimming may be required.