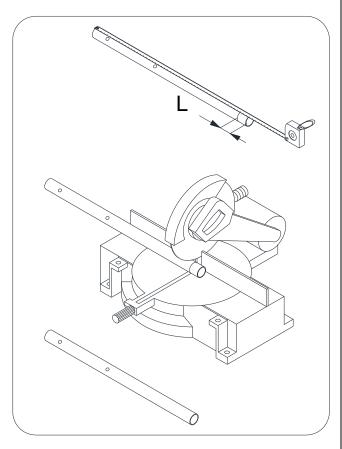

If **W=48**", then it is unnecessary to cut the **Guide rails** and you can continue to <u>Step 9</u>. If **W<48**", then you will need to cut the **Guide rail** from the end which is farthest from the **Glass brackets (07)** holes.

The length to cut off will be L:

L=48"-W.

b) **60".** 

If **W=60**", then it is unnecessary to cut the **Guide rail** and you can continue to <u>Step 9</u>.

If **W<60**", then you will need to cut the **Guide rails** from the end which is farthest from the **Glass holder (16)** holes.

The length to cut off will be L:

L=60"-W.

See Fig. 9 for details.

Fig. 9

9. Install the **Upper guide rail (03)** to the **Stationary glass (02)** with the **Glass brackets (07)** and tighten the set screws.