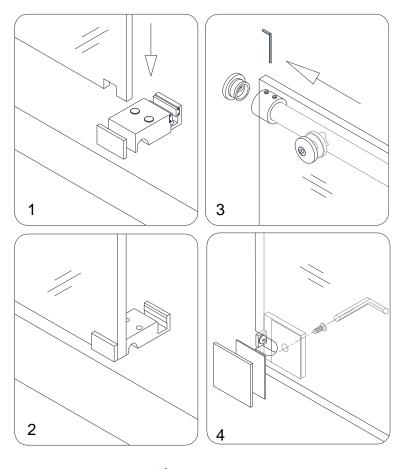

Assemble the **Wall Bracket (19)** to the bottom corner of the **Stationary glass (02)**.

See Fig. 10 and Fig. 11 for details.

Fig. 10

## **NOTE:**

Before you install the **Stationary glass (02)**, you have to take the **Glass door (05)** into the shower room and lean it against the wall.

Fig. 11

10. Place the **Stationary glass (02)** on the preinstalled shower base or threshold and butt it up against the wall. Temporarily fasten the **Upper Guide Rail** to the **Return panel**. Slightly tighten the set screws.

(Please note that the Upper Guide rail secured on the Stationary Glass must should face inside the shower).

See Fig. 12 for details.

Fig. 12

10

11. Make sure the **Stationary glass (02)** and the **Upper Guide rail (03)** are leveled and aligned with the shower base or the threshold. If a horizontal adjustment is required, adjust it in the **Glass brackets**.

See Fig. 13 for details.

Fig. 13

bracket (19) and the Guide Rail bracket (08) on the wall.
Set the Stationary glass aside.
Remove the Wall bracket from the Stationary glass and the Rail bracket from the Upper Guide Rail and by placing them back to the outlined positions mark the drilling holes on the wall.