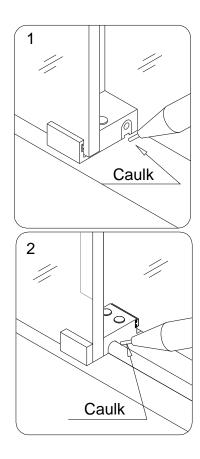

See Fig. 21 for details.

Fig. 21

19. Apply silicone at the both ends of the **Anti-splash threshold**; around the **Guide block** and around the **Threshold bracket**.

See Fig. 22 for details.

Fig. 22

20. Apply silicone along the connections of the Stationary glass and Return Panel with the wall and the shower base or threshold.

See Fig. 23 for details.

Fig. 23