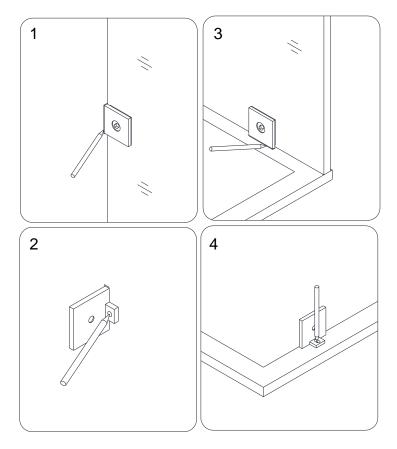

Assemble the **Wall Bracket (19)** to the bottom corner of the **Stationary glass (02)**.

See Fig. 10 and Fig. 11 for details.

Fig. 10

## **NOTE:**

Before you install the **Stationary glass (02)**, you have to take the **Glass door (05)** into the shower room and lean it against the wall.

Fig. 11

10. Place the **Stationary glass (02)** on the preinstalled shower base or threshold and butt it up against the wall. Temporarily fasten the **Upper Guide Rail** to the **Return panel**. Slightly tighten the set screws.

(Please note that the Upper Guide rail secured on the Stationary Glass must should face inside the shower).

See Fig. 12 for details.

Fig. 12

10

11. Make sure the **Stationary glass (02)** and the **Upper Guide rail (03)** are leveled and aligned with the shower base or the threshold. If a horizontal adjustment is required, adjust it in the **Glass brackets**.