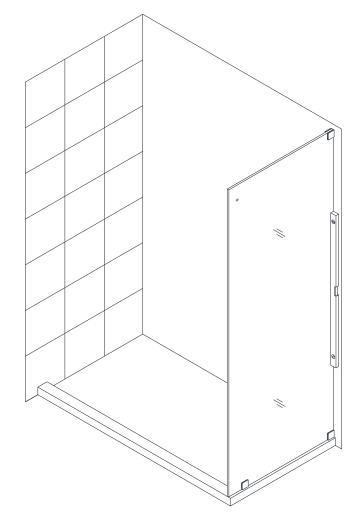

# **Detailed Diagram of Shower Enclosure Components**

**NOTE:** Unpack your unit carefully and inspect it. Lay it out and identify all parts using the detailed diagram and packing list in your manual as a reference. Before discarding the carton, check for small hardware bags that tend to fall to the bottom of the box. If any parts are damaged or missing, please contact  $DreamLine^{TM}$  for replacement.