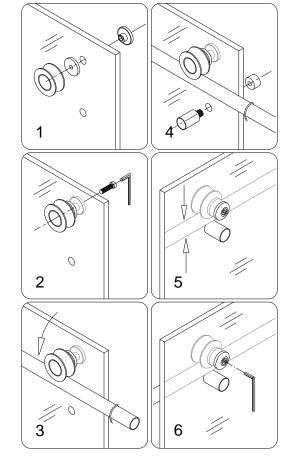

The length to cut off will be L:

L=60"-W.

See Fig. 9 for details.

Fig. 9

9. Install the **Upper guide rail (03)** to the **Stationary glass (02)** with the **Glass brackets (07)** and tighten the set screws.

Slide the **Door stoppers (01)** on each end of the **Upper guide rail** and secure them temporarily.

Slide the **Guide Rail brackets (08)** on each end of the **Upper guide rail** and temporarily secure them as well.

Assemble the **Wall Bracket (19)** to the bottom corner of the **Stationary glass (02)**.

See Fig. 10 and Fig. 11 for details.

Fig. 10

## **NOTE:**

Before you install the **Stationary glass (02)**, you have to take the **Glass door (05)** into the shower room and lean it against the wall.

Fig. 11

10. Place the **Stationary glass (02)** on the preinstalled shower base or threshold and butt it up against the wall. Temporarily fasten the **Upper Guide Rail** to the **Return panel**. Slightly tighten the set screws.

(Please note that the Upper Guide rail secured on the Stationary Glass must should face inside the shower).

See Fig. 12 for details.

Fig. 12

10

11. Make sure the **Stationary glass (02)** and the **Upper Guide rail (03)** are leveled and aligned with the shower base or the threshold. If a horizontal adjustment is required, adjust it in the **Glass brackets**.

See Fig. 13 for details.

Fig. 13

bracket (19) and the Guide Rail bracket (08) on the wall.
Set the Stationary glass aside.
Remove the Wall bracket from the Stationary glass and the Rail bracket from the Upper Guide Rail and by placing them back to the outlined positions mark the drilling holes on the wall.

See fig. 14 for details.

Fig. 14

13. Drill the holes using Ø 5/16 drill bit and insert the Wall anchors (9b) for the Wall bracket (19). Drill the holes for the Rail brackets (08) using Ø 3/8" drill bit and insert the Wall anchors (9a).

Mount the **Wall bracket** to the wall using the **Round head screw ST4.2×30 (18).** 

Mount the male parts of the Rail bracket onto the wall using the Round head screw ST6×45 (10).

See Fig. 15 for details.

Fig. 15

14. Place the **Guide Block (12)** on the shower base or the threshold and place the **Stationary glass (02)** back into the designated position so it gets in the groove of the **Guide block**.