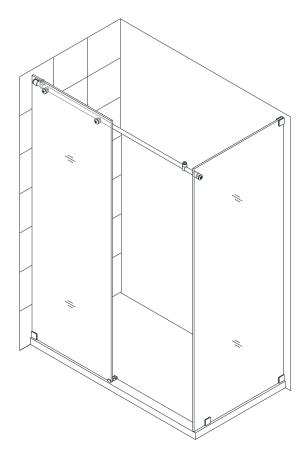

# **Detailed Diagram of Shower Enclosure Components**

**NOTE:** Unpack your unit carefully and inspect it. Lay it out and identify all parts using the detailed diagram and packing list in your manual as a reference. Before discarding the carton, check for small hardware bags that tend to fall to the bottom of the box. If any parts are damaged or missing, please contact  $DreamLine^{TM}$  for replacement.