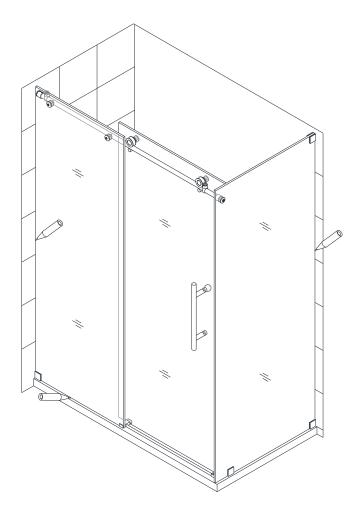

Fig. 20

18. Press the **Anti-water strip (14)** on the vertical edges of the **Stationary glass** and the **Glass door.** Also press the **Bumper strip (13)** on the vertical edge of the **Glass door.** 

Mount the Handle (06) to the Glass door.

Adjust both **Door stoppers (01**) to ensure that they are positioned upright and the door is in its maximum opening and closing range. Tighten the set screw to fasten them in place.

See Fig. 21 for details.



Fig. 21

19. Apply silicone at the both ends of the **Anti-splash threshold**; around the **Guide block** and around the **Threshold bracket**.

See Fig. 22 for details.



Fig. 22

20. Apply silicone along the connections of the Stationary glass and Return Panel with the wall and the shower base or threshold.

See Fig. 23 for details.



Fig. 23

## **Product Maintenance**

To insure long lasting life for your acrylic back walls, wipe them off after each use with a soft cloth. To clean the acrylic back walls use non-abrasive sprays or cream based cleaners. Never use abrasive cleansers, metal brushes or scrapers that could scratch or dull the surface.

To insure long lasting life for your glass shower products, wipe them off after each use with a soft cloth. Rinse and wipe of the glass using either soft cloth or squeegee to prevent soap buildup. Never use abrasive cleaners and cleaning products that contain scoring agent because this may scratch the surface. Never use bristle brushes or abrasive sponges.

To assure a long lasting finish wipe off the metal parts after each use with a soft cloth. Do not use abrasive cleaner