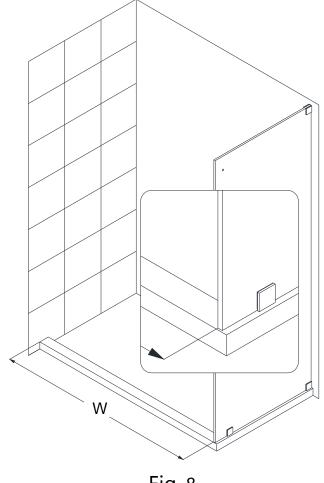

See Fig. 7 for details.

Fig. 7

7. Measure the distance between the finished walls and the internal side of the **Return Panel (22)**.

This distance is marked as "W".

See Fig. 8 for details.

Fig. 8

- 8. Your **Guide rail (03)** has been precut for the installation between the wall and the **Return panel (22)** with a distance of:
  - a) **48".**