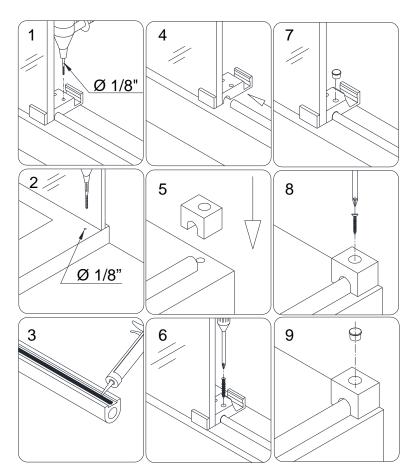

See Fig. 5 for details.

Fig. 5

5. Drill the holes in the wall using Ø 5/16" drill bit and insert the Wall anchors (9b) for the Wall bracket (19). Mount the Wall bracket to the wall using the Round head screw ST4.2×30 (18).

Drill the hole in the shower base or threshold using Ø 1/8" drill bit and mount the Wall bracket (19) using the Round head screw ST4.2×25 (17).

See Fig. 6 for details

Fig. 6

6. Place the **Return Panel (22)** back in the designated position and assemble the **Wall brackets (19).** 