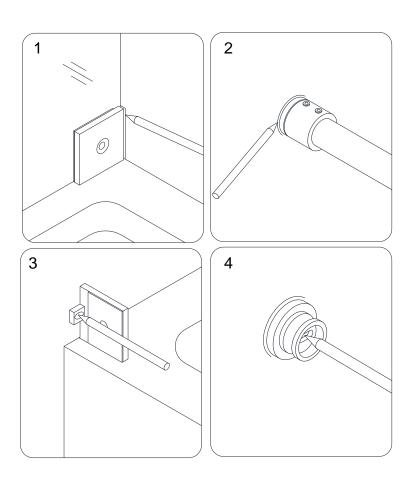

See Fig. 4 for details.

Fig. 4

4. Outline the position of the Wall brackets (19) on the wall and the shower base or threshold. Set the Return panel (22) aside. Remove the Wall bracket from the Stationary glass and by placing it back to the outlined position mark the drilling holes on the wall.

See Fig. 5 for details.

Fig. 5

5. Drill the holes in the wall using Ø 5/16" drill bit and insert the Wall anchors (9b) for the Wall bracket (19). Mount the Wall bracket to the wall using the Round head screw ST4.2×30 (18).

Drill the hole in the shower base or threshold using Ø 1/8" drill bit and mount the Wall bracket (19) using the Round head screw ST4.2×25 (17).

See Fig. 6 for details

Fig. 6

6. Place the **Return Panel (22)** back in the designated position and assemble the **Wall brackets (19).** 