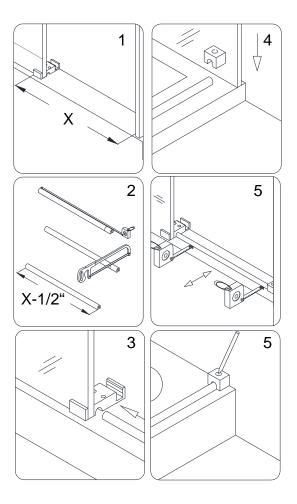

Assemble the **Wall bracket** at the bottom corner of the **Stationary glass** and tighten the bolt.

See Fig. 16 and Fig. 17 for details.

Fig. 16

Fig. 17

15. Parallel the **Stationary glass (02)** to the shower base or threshold. Measure the distance from the **Return panel** to the far edge of the **Guide block (12)**.

This distance will be "X"

Cut the **Anti-splash threshold** to the size of  $X-\frac{1}{2}$ .

Insert one side of the **Anti-splash threshold** fully into the **Guide block** and cover the other side with the **Threshold bracket (16).** 

Parallel the **Anti-splash threshold** to the front edge of the shower base or threshold and mark drilling hole for the **Threshold bracket**.

See Fig. 18 for details.

Fig. 18

16. Drill the holes for the Guide block and the **Threshold** bracket using Ø 1/8" drill bit. Apply silicone to the bottom of the Anti-splash threshold and place it back into designated position. Fasten the Guide **Threshold** block and the bracket to the shower base or threshold with the Round head screw ST4.2×25 (17).