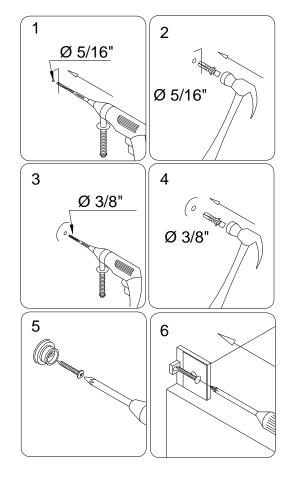

See Fig. 5 for details.

Fig. 5

5. Drill the holes in the wall using Ø 5/16" drill bit and insert the Wall anchors (9b) for the Wall bracket (19). Mount the Wall bracket to the wall using the Round head screw ST4.2×30 (18).

Drill the hole in the shower base or threshold using Ø 1/8" drill bit and mount the Wall bracket (19) using the Round head screw ST4.2×25 (17).

See Fig. 6 for details

Fig. 6

6. Place the **Return Panel (22)** back in the designated position and assemble the **Wall brackets (19).** 

Parallel the **Anti-splash threshold** to the front edge of the shower base or threshold and mark drilling hole for the **Threshold bracket**.

See Fig. 18 for details.

Fig. 18

16. Drill the holes for the Guide block and the **Threshold** bracket using Ø 1/8" drill bit. Apply silicone to the bottom of the Anti-splash threshold and place it back into designated position. Fasten the Guide **Threshold** block and the bracket to the shower base or threshold with the Round head screw ST4.2×25 (17).