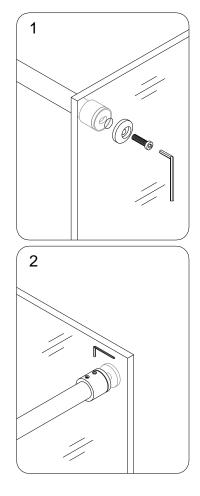

Slide the **Door stoppers (01)** on each end of the **Upper guide rail** and secure them temporarily.

Slide the **Guide Rail brackets (08)** on each end of the **Upper guide rail** and temporarily secure them as well.

Assemble the **Wall Bracket (19)** to the bottom corner of the **Stationary glass (02)**.

See Fig. 10 and Fig. 11 for details.

Fig. 10