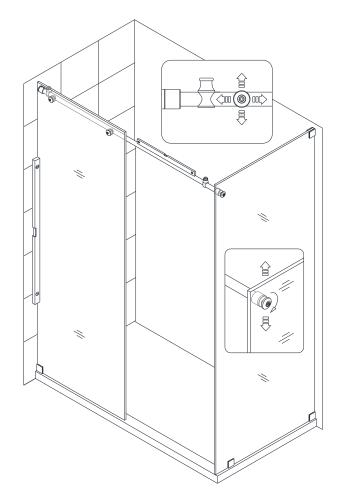

ls.



Fig. 10

## **NOTE:**

Before you install the **Stationary glass (02)**, you have to take the **Glass door (05)** into the shower room and lean it against the wall.



Fig. 11

10. Place the **Stationary glass (02)** on the preinstalled shower base or threshold and butt it up against the wall. Temporarily fasten the **Upper Guide Rail** to the **Return panel**. Slightly tighten the set screws.

(Please note that the Upper Guide rail secured on the Stationary Glass must should face inside the shower).

See Fig. 12 for details.



Fig. 12

10

11. Make sure the **Stationary glass (02)** and the **Upper Guide rail (03)** are leveled and aligned with the shower base or the threshold. If a horizontal adjustment is required, adjust it in the **Glass brackets**.

See Fig. 13 for details.



Fig. 13

bracket (19) and the Guide Rail bracket (08) on the wall.
Set the Stationary glass aside.
Remove the Wall bracket from the Stationary glass and the Rail bracket from the Upper Guide Rail and by placing them back to the outlined positions mark the drilling holes on the wall.

See fig. 14 for details.



Fig. 14

13. Drill the holes using Ø 5/16 drill bit and insert the Wall anchors (9b) for the Wall bracket (19). Drill the holes for the Rail brackets (08) using Ø 3/8" drill bit and insert the Wall anchors (9a).

Mount the **Wall bracket** to the wall using the **Round head screw ST4.2×30 (18).** 

Mount the male parts of the Rail bracket onto the wall using the Round head screw ST6×45 (10).

See Fig. 15 for details.



Fig. 15

14. Place the **Guide Block (12)** on the shower bas