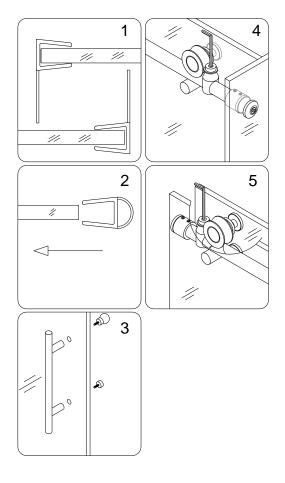

# **Shower Enclosure Installation**

1. This unit requires a minimum  $2^3/4$ " wide threshold, shower base, or installation space.

See Fig. 1 for details.

Fig. 1

2. Attach the **Wall brackets (19)** to the **Return panel (22).** Bolted side has to face inside the shower.

See Fig. 2 and Fig. 3 for details.

Fig. 2

Fig. 3

3. Place the **Return panel (22)** on the preinstalled shower base or threshold. Butt it up against the wall and level it vertically. See the "Shower Enclosure Plan" for the dimensions. Some trimming may be required.

See Fig. 4 for details.

Fig. 4

4. Outline the position of the Wall brackets (19) on the wall and the shower base or threshold. Set the Return panel (22) aside. Remove the Wall bracket from the Stationary glass and by placing it back to the outlined position mark the drilling holes on the wall.

See Fig. 5 for details.

Fig. 5

5. Drill the holes in the wall using Ø 5/16" drill bit and insert the Wall anchors (9b) for the Wall bracket (19). Mount the Wall bracket to the wall using the Round head screw ST4.2×30 (18).

Drill the hole in the shower base or threshold using Ø 1/8" drill bit and mount the Wall bracket (19) using the Round head screw ST4.2×25 (17).

See Fig. 6 for details

Fig. 6

6. Place the **Return Panel (22)** back in the designated position and assemble the **Wall brackets (19).** 