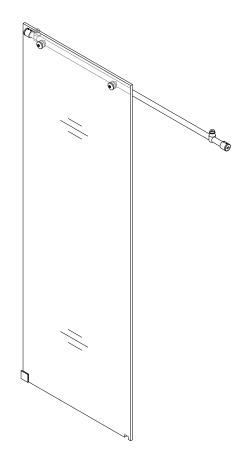

The length to cut off will be L:

L=60"-W.

See Fig. 9 for details.

Fig. 9

9. Install the **Upper guide rail (03)** to the **Stationary glass (02)** with the **Glass brackets (07)** and tighten the set screws.

Slide the **Door stoppers (01)** on each end of the **Upper guide rail** and secure them temporarily.

Slide the **Guide Rail brackets (08)** on each end of the **Upper guide rail** and temporarily secure them as well.

Assemble the **Wall Bracket (19)** to the bottom corner of the **Stationary glass (02)**.

See Fig. 10 and Fig. 11 for details.

Fig. 10