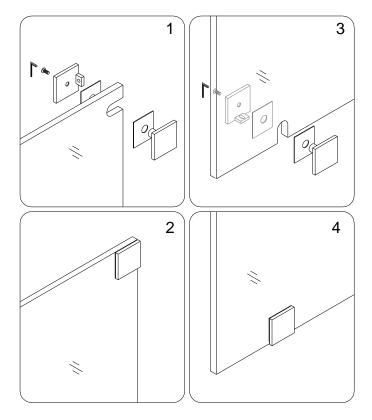

Assemble the **Wall Bracket (19)** to the bottom corner of the **Stationary glass (02)**.

See Fig. 10 and Fig. 11 for details.

Fig. 10

## **NOTE:**

Before you install the **Stationary glass (02)**, you have to take the **Glass door (05)** into the shower room and lean it against the wall.

Fig. 11

10. Place the **Stationary glass (02)** on the preinstalled shower base or threshold and butt it up against the wall. Temporarily fasten the **Upper Guide Rail** to the **Return panel**. Slightly tighten the set screws.

(Please note that the Upper Guide rail secured on the Stationary Glass must should face inside the shower).

See Fig. 12 for details.

Fig. 12

10

11. Make sure the **Stationary glass (02)** and the **Upper Guide rail (03)** are leveled and aligned with the shower base or the threshold. If a horizontal adjustment is required, adjust it in the **Glass brackets**.