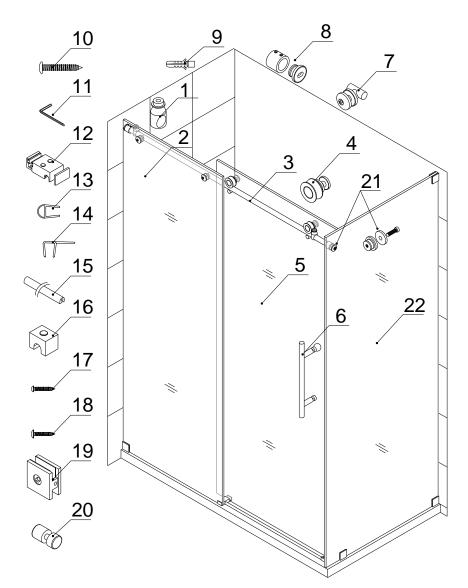

# **Detailed Diagram of Shower Enclosure Components**

# **Packing List**

| _                        |                                                                                                                                                     |                                                                                                                                                                                                          |                                                                                                                                                                                                                                                                                                                                                                                                                               |                                                                                                                                                                                                                                                                                                                                                                                                                |
|--------------------------|-----------------------------------------------------------------------------------------------------------------------------------------------------|----------------------------------------------------------------------------------------------------------------------------------------------------------------------------------------------------------|-------------------------------------------------------------------------------------------------------------------------------------------------------------------------------------------------------------------------------------------------------------------------------------------------------------------------------------------------------------------------------------------------------------------------------|----------------------------------------------------------------------------------------------------------------------------------------------------------------------------------------------------------------------------------------------------------------------------------------------------------------------------------------------------------------------------------------------------------------|
| Door stopper             | 2pcs                                                                                                                                                | 12                                                                                                                                                                                                       | Guide block (with plugs)                                                                                                                                                                                                                                                                                                                                                                                                      | 1pc                                                                                                                                                                                                                                                                                                                                                                                                            |
| Stationary glass         | 1рс                                                                                                                                                 | 13                                                                                                                                                                                                       | Bumper strip                                                                                                                                                                                                                                                                                                                                                                                                                  | 1рс                                                                                                                                                                                                                                                                                                                                                                                                            |
| Guide rail               | 1рс                                                                                                                                                 | 14                                                                                                                                                                                                       | Anti-water strip                                                                                                                                                                                                                                                                                                                                                                                                              | 2pcs                                                                                                                                                                                                                                                                                                                                                                                                           |
| Roller                   | 2pcs                                                                                                                                                | 15                                                                                                                                                                                                       | Anti-splash threshold                                                                                                                                                                                                                                                                                                                                                                                                         | 1рс                                                                                                                                                                                                                                                                                                                                                                                                            |
| Glass door               | 1рс                                                                                                                                                 | 16                                                                                                                                                                                                       | Threshold bracket (with plug)                                                                                                                                                                                                                                                                                                                                                                                                 | 1рс                                                                                                                                                                                                                                                                                                                                                                                                            |
| Handle                   | 1рс                                                                                                                                                 | 17                                                                                                                                                                                                       | Round head screw ST4.2×25                                                                                                                                                                                                                                                                                                                                                                                                     | 4pcs                                                                                                                                                                                                                                                                                                                                                                                                           |
| Glass bracket            | 2pcs                                                                                                                                                | 18                                                                                                                                                                                                       | Round head screw ST4.2×30                                                                                                                                                                                                                                                                                                                                                                                                     | 3pcs                                                                                                                                                                                                                                                                                                                                                                                                           |
| Guide rail bracket       | 2pcs                                                                                                                                                | 19                                                                                                                                                                                                       | Wall bracket                                                                                                                                                                                                                                                                                                                                                                                                                  | 4рс                                                                                                                                                                                                                                                                                                                                                                                                            |
| Wall anchor Ø 3/8"       | 1рс                                                                                                                                                 | 20                                                                                                                                                                                                       | Roller guard                                                                                                                                                                                                                                                                                                                                                                                                                  | 2pcs                                                                                                                                                                                                                                                                                                                                                                                                           |
| Wall anchor Ø5/16"       | 3pcs                                                                                                                                                | 21                                                                                                                                                                                                       | Glass Connector                                                                                                                                                                                                                                                                                                                                                                                                               | 1рс                                                                                                                                                                                                                                                                                                                                                                                                            |
| Round head screw ST6×45  | 1рс                                                                                                                                                 | 22                                                                                                                                                                                                       | Return panel                                                                                                                                                                                                                                                                                                                                                                                                                  | 1рс                                                                                                                                                                                                                                                                                                                                                                                                            |
| Hex wrench 3mm, 4mm, 5mm | 1set                                                                                                                                                |                                                                                                                                                                                                          |                                                                                                                                                                                                                                                                                                                                                                                                                               |                                                                                                                                                                                                                                                                                                                                                                                                                |
|                          | Stationary glass Guide rail Roller Glass door Handle Glass bracket Guide rail bracket Wall anchor Ø 3/8" Wall anchor Ø5/16" Round head screw ST6×45 | Stationary glass  Guide rail  Roller  Glass door  Handle  Glass bracket  Guide rail bracket  Wall anchor Ø 3/8"  Wall anchor Ø5/16"  Round head screw ST6×45  Tpc  1pc  1pc  2pcs  2pcs  2pcs  3pcs  1pc | Stationary glass       1pc       13         Guide rail       1pc       14         Roller       2pcs       15         Glass door       1pc       16         Handle       1pc       17         Glass bracket       2pcs       18         Guide rail bracket       2pcs       19         Wall anchor Ø 3/8"       1pc       20         Wall anchor Ø5/16"       3pcs       21         Round head screw ST6×45       1pc       22 | Stationary glass  1pc 13 Bumper strip  1pc 14 Anti-water strip  Roller 2pcs 15 Anti-splash threshold  1pc 16 Threshold bracket (with plug)  Handle 1pc 17 Round head screw ST4.2×25  Glass bracket 2pcs 18 Round head screw ST4.2×30  Guide rail bracket 2pcs 19 Wall bracket  Wall anchor Ø 3/8" 1pc 20 Roller guard  Wall anchor Ø5/16" 3pcs 21 Glass Connector  Round head screw ST6×45 1pc 22 Return panel |

**NOTE:** Unpack your unit carefully and inspect it. Lay it out and identify all parts using the detailed diagram and packing list in your manual as a reference. Before discarding the carton, check for small hardware bags that tend to fall to the bottom of the box. If any parts are damaged or missing, please contact  $DreamLine^{TM}$  for replacement.