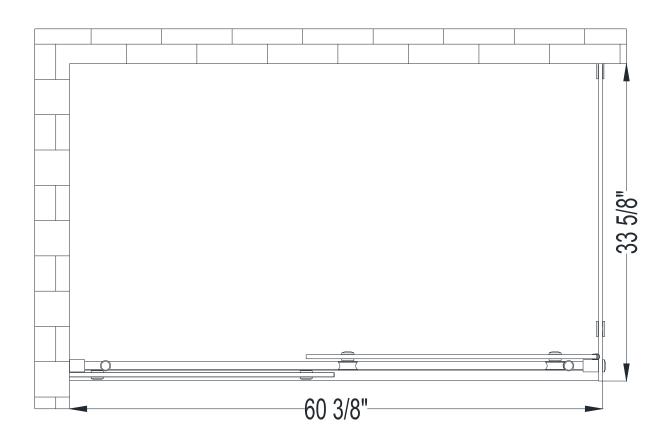

# **Shower Enclosure Installation**

1. This unit requires a minimum  $2^3/4$ " wide threshold, shower base, or installation space.

See Fig. 1 for details.

Fig. 1

2. Attach the **Wall brackets (19)** to the **Return panel (22).** Bolted side has to face inside the shower.

See Fig. 2 and Fig. 3 for details.

Fig. 2

Fig. 3

3. Place the **Return panel (22)** on the preinstalled shower base or threshold. Butt it up against the wall and level it vertically. See the "Shower Enclosure Plan" for the dimensions. Some trimming may be required.