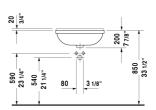

| Semi-recessed washbasin                                        | Dimension                                | Weight                     | Order number |
|----------------------------------------------------------------|------------------------------------------|----------------------------|--------------|
| with overflow, with tap platform, fixings included             | , 21 5/8" Inch                           |                            |              |
| Colors                                                         |                                          |                            |              |
| 00 White                                                       |                                          |                            |              |
| Variant                                                        |                                          |                            |              |
| p                                                              | 21 5/8" x 18 1/8" Inch                   | 31.9 lb                    | 03105500     |
| ppp                                                            | 21 5/8" x 18 1/8" Inch                   | 31.9 lb                    | 03105530     |
| Sanitary ceramics with the special WonderGliss s time to come. | surface finish will remain clean and att | ractive-looking for a long |              |

All drawings contain the necessary measurements which are subject to standard tolerances. They are stated in inch & mm and are non-binding. Exact measurements, in particular for customized installation scenarios, can only be taken from the finished ceramic piece.