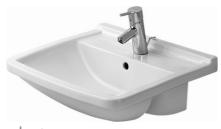

| Semi-recessed washbasin                                        | Dimension                                | Weight                     | Order number |
|----------------------------------------------------------------|------------------------------------------|----------------------------|--------------|
| with overflow, with tap platform, fixings included             | , 21 5/8" Inch                           |                            |              |
| Colors                                                         |                                          |                            |              |
| 00 White                                                       |                                          |                            |              |
| Variant                                                        |                                          |                            |              |
| p                                                              | 21 5/8" x 18 1/8" Inch                   | 31.9 lb                    | 03105500     |
| ppp                                                            | 21 5/8" x 18 1/8" Inch                   | 31.9 lb                    | 03105530     |
| Sanitary ceramics with the special WonderGliss s time to come. | surface finish will remain clean and att | ractive-looking for a long |              |