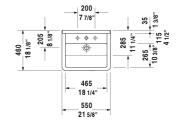

| Semi-recessed washbasin                                        | Dimension                                | Weight                     | Order number |
|----------------------------------------------------------------|------------------------------------------|----------------------------|--------------|
| with overflow, with tap platform, fixings included             | , 21 5/8" Inch                           |                            |              |
| Colors                                                         |                                          |                            |              |
| 00 White                                                       |                                          |                            |              |
| Variant                                                        |                                          |                            |              |
| p                                                              | 21 5/8" x 18 1/8" Inch                   | 31.9 lb                    | 03105500     |
| ppp                                                            | 21 5/8" x 18 1/8" Inch                   | 31.9 lb                    | 03105530     |
| Sanitary ceramics with the special WonderGliss s time to come. | surface finish will remain clean and att | ractive-looking for a long |              |

All drawings contain the necessary measurements which are subject to standard tolerances. They are stated in inch & mm and are non-binding. Exact measurements, in particular for customized installation scenarios, can only be taken from the finished ceramic piece.