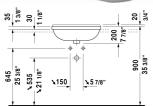

| Semi-recessed washbasin                                        | Dimension                                | Weight                     | Order number |
|----------------------------------------------------------------|------------------------------------------|----------------------------|--------------|
| with overflow, with tap platform, fixings included             | , 21 5/8" Inch                           |                            |              |
| Colors                                                         |                                          |                            |              |
| 00 White                                                       |                                          |                            |              |
| Variant                                                        |                                          |                            |              |
| p                                                              | 21 5/8" x 18 1/8" Inch                   | 31.9 lb                    | 03105500     |
| ppp                                                            | 21 5/8" x 18 1/8" Inch                   | 31.9 lb                    | 03105530     |
| Sanitary ceramics with the special WonderGliss s time to come. | surface finish will remain clean and att | ractive-looking for a long |              |

All drawings contain the necessary measurements which are subject to standard tolerances. They are stated in inch & mm and are non-binding. Exact measurements, in particular for customized installation scenarios, can only be taken from the finished ceramic piece.