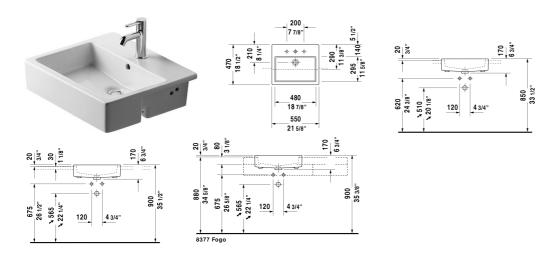

## $\begin{array}{ll} \textbf{Semi-recessed washbasin} & \#~031455..00~/~031455..30~/\\ 031455..60 & \end{array}$

|< 21 5/8" Inch >|

| Semi-recessed washbasin                                                                                                                                                                                            | Dimension            | Weight | Order number |
|--------------------------------------------------------------------------------------------------------------------------------------------------------------------------------------------------------------------|----------------------|--------|--------------|
| with overflow, with tap platform, fixings inc                                                                                                                                                                      | luded, 21 5/8" Inch  |        |              |
| Colors                                                                                                                                                                                                             |                      |        |              |
| 00 White                                                                                                                                                                                                           |                      |        |              |
| Variant                                                                                                                                                                                                            |                      |        |              |
| p                                                                                                                                                                                                                  | 21 5/8" x 18 1/2" Ir | nch    | 03145500     |
| ppp                                                                                                                                                                                                                | 21 5/8" x 18 1/2" Ir | nch    | 03145530     |
| •                                                                                                                                                                                                                  | 21 5/8" x 18 1/2" Ir | nch    | 03145560     |
| Sanitary ceramics with the special WonderGliss surface finish will remain clean and attractive-looking for a long time to come.  When ordering WonderGliss please add a "1" as eleventh digit to the model number. |                      | long   |              |

All drawings contain the necessary measurements which are subject to standard tolerances. They are stated in inch & mm and are non-binding. Exact measurements, in particular for customized installation scenarios, can only be taken from the finished ceramic piece.