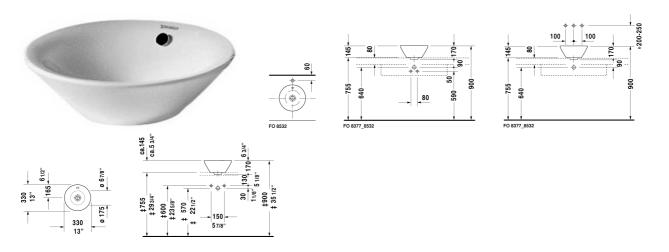

All drawings contain the necessary measurements which are subject to standard tolerances. They are stated in inch & mm and are non-binding. Exact measurements, in particular for customized installation scenarios, can only be taken from the finished ceramic piece.