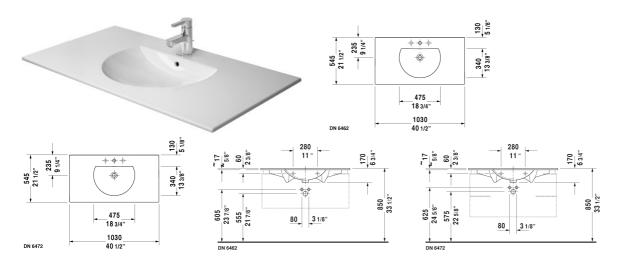

All drawings contain the necessary measurements which are subject to standard tolerances. They are stated in inch & mm and are non-binding. Exact measurements, in particular for customized installation scenarios, can only be taken from the finished ceramic piece.