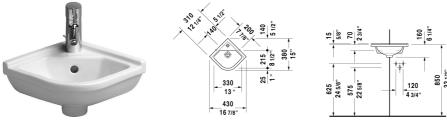

**SODURAVIT** 

| Handrinse basin corner model                                                                                                                                                                                      | Dimension          | Weight  | Order number |
|-------------------------------------------------------------------------------------------------------------------------------------------------------------------------------------------------------------------|--------------------|---------|--------------|
| with overflow, with tap platform, 17 1/4" Inch                                                                                                                                                                    |                    |         |              |
|                                                                                                                                                                                                                   |                    |         |              |
| Colors                                                                                                                                                                                                            |                    |         |              |
| 00 White                                                                                                                                                                                                          |                    |         |              |
|                                                                                                                                                                                                                   |                    |         |              |
| Variant                                                                                                                                                                                                           |                    |         |              |
| р                                                                                                                                                                                                                 | 17 1/4" x 15" Inch | 13.6 lb | 07524400     |
| Sanitary ceramics with the special WonderGliss surface finish will remain clean and attractive-looking for a long time to come. When ordering WonderGliss please add a "1" as eleventh digit to the model number. |                    |         |              |
|                                                                                                                                                                                                                   |                    |         |              |
| Fixing hooks for # 084533, 084229, 045360, 079444                                                                                                                                                                 | , 075244           | 0.6 lb  | 005000       |
|                                                                                                                                                                                                                   |                    |         |              |

All drawings contain the necessary measurements which are subject to standard tolerances. They are stated in inch & mm and are non-binding. Exact measurements, in particular for customized installation scenarios, can only be taken from the finished ceramic piece.