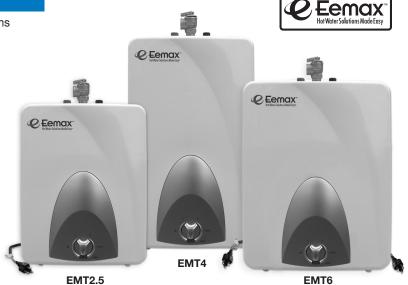

# electric mini tank water heater

# 2.5, 4 and 6 Gallon Mini Tanks Deliver Hot Water Efficiently by Heating and Storing at the Point of Use

#### **EMT2.5 PRODUCT SPECIFICATIONS:**

Tank Vol.: 2.5 gallons

Dimensions: 14.5" H x 11.75" W x 10.375" D

Weight: 20 lbs.

Element: Field replaceable

Fittings: 1/2" NPT connections at TOP of unit
Warranty: 5 years limited on leaks, 1 year defects

## **EMT4 PRODUCT SPECIFICATIONS:**

Tank Vol.: 4 gallons

Dimensions: 19.25" H x 11.75" W x 10.375" D

Weight: 24 lbs.

Element: Field replaceable

Fittings: 1/2" NPT connections at TOP of unit
Warranty: 5 years limited on leaks, 1 year defects

#### **EMT6 PRODUCT SPECIFICATIONS:**

Tank Vol.: 6 gallons

Dimensions: 18" H x 15.75" W x 15.5" D

Weight: 26 lbs.

Element: Field replaceable

Fittings: 3/4" NPT connections at TOP of unit
Warranty: 5 years limited on leaks, 1 year defects