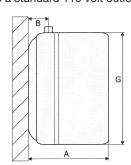

|   | EM12.5  | EM14    | EM16   | _ |
|---|---------|---------|--------|---|
| Α | 10.375" | 10.375" | 15.5"  | _ |
| В | 2.75"   | 2.75"   | 4.0"   |   |
| С | 11.75"  | 11.75"  | 15.75" |   |
| D | 4.0"    | 4.0"    | 4.0"   |   |
| Е | 6.0"    | 6.0"    | 6.0"   |   |
| F | 15.5"   | 20.25"  | 19.0"  |   |
| G | 14.5"   | 19.25"  | 18.0"  |   |
| Н | 2.5"    | 2.5"    | 2.5"   | _ |