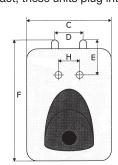

|   | EM12.5  | EM14    | EM16   | _ |
|---|---------|---------|--------|---|
| Α | 10.375" | 10.375" | 15.5"  | _ |
| В | 2.75"   | 2.75"   | 4.0"   |   |
| С | 11.75"  | 11.75"  | 15.75" |   |
| D | 4.0"    | 4.0"    | 4.0"   |   |
| Е | 6.0"    | 6.0"    | 6.0"   |   |
| F | 15.5"   | 20.25"  | 19.0"  |   |
| G | 14.5"   | 19.25"  | 18.0"  |   |
| Н | 2.5"    | 2.5"    | 2.5"   | _ |