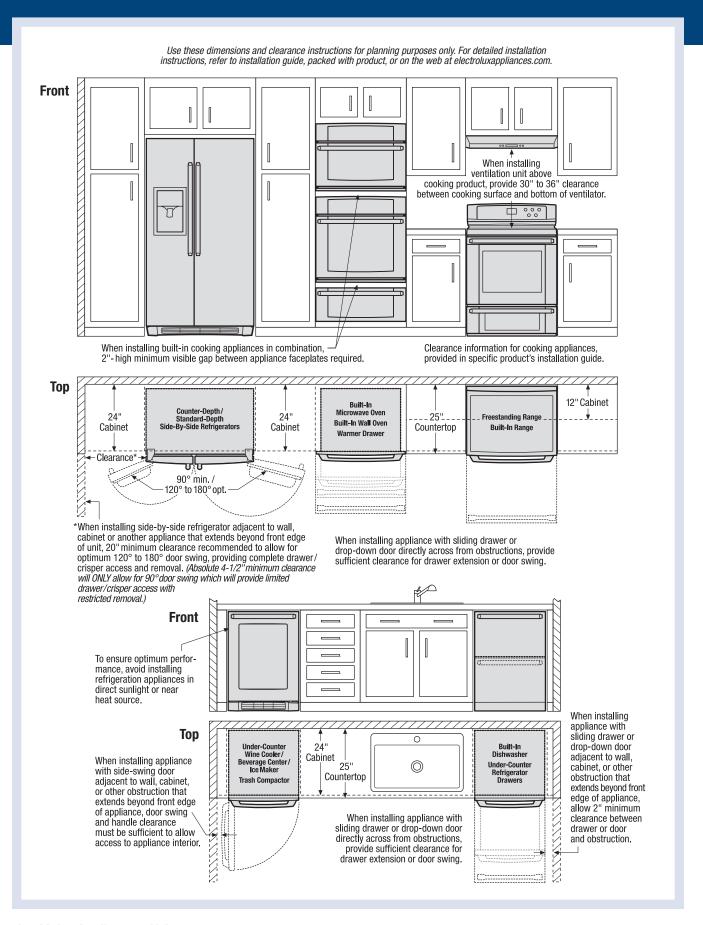

# General Installation Guidelines

For Installation with Side-by-Side Refrigerator

### Electrolux Major Appliances, N.A.

Note: For planning purposes only. Refer to Product Installation Guide on the web at electroluxappliances.com for detailed instructions.