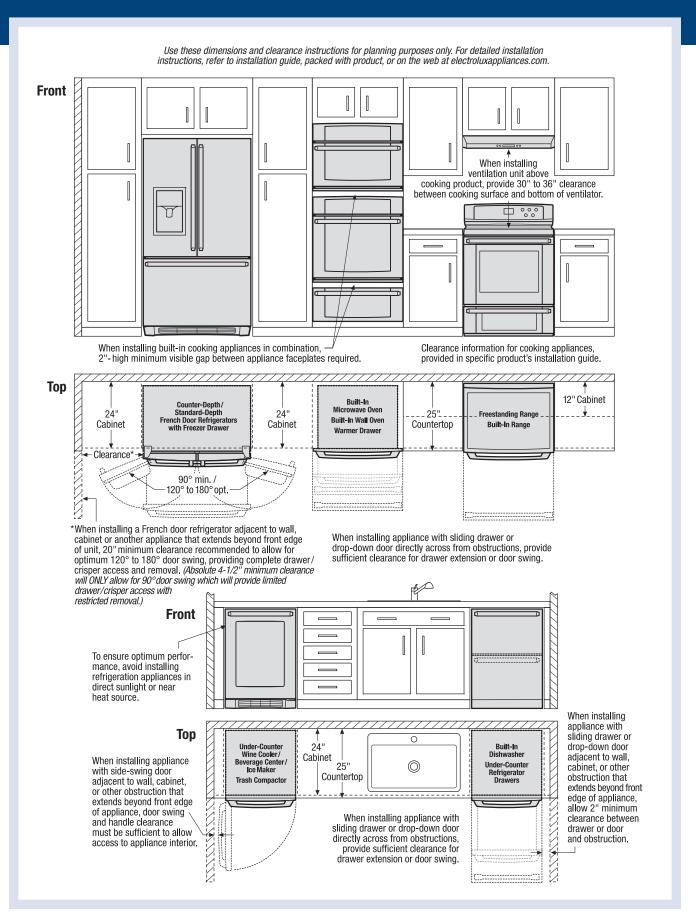

# General Installation Guidelines

For Installation with French Door Refrigerator

### Electrolux Major Appliances, N.A.

Note: For planning purposes only. Refer to Product Installation Guide on the web at electroluxappliances.com for detailed instructions.