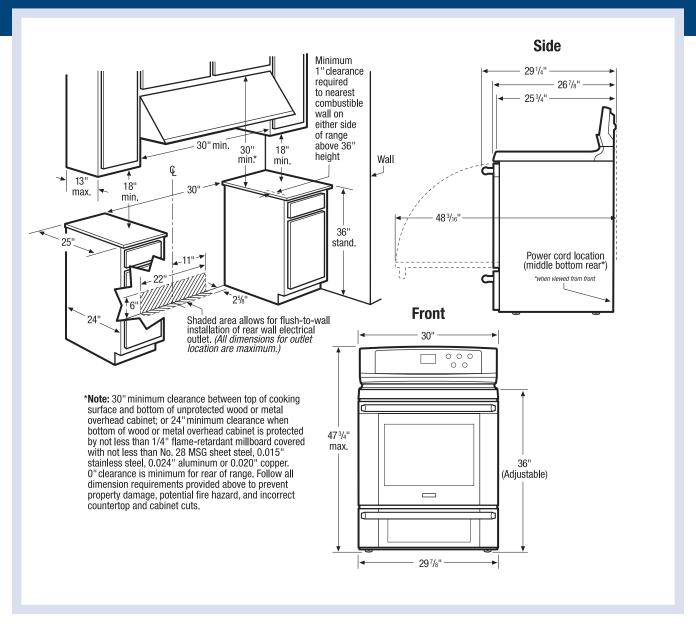

#### 30" Electric Freestanding Range Specifications

- Product Weight 240 Lbs.
- Single phase 3- or 4-wire cable, 120 / 240 or 120 / 208 Volt, 60 Hertz, fused on both sides of line with ground.
- Connected Load (kW Rating) @ 240 / 208 Volts = 15.0 / 11.5 kW
- Amps @ 240 / 208 Volts = 40 Amps
- Recommended Circuit Breaker 40 Amps
- · Always consult local and national electric codes.
- Make sure wall coverings around range can withstand heat generated by range.
- Floor beneath range MUST be solid and level.
- Overhead cabinetry should not exceed a 13" maximum depth.
- Absolute minimum horizontal distance between overhead cabinets installed to either side of appliance must be no less than maximum width of appliance.
- Range can be installed flush to wall with 0" minimum rear clearance.
- Minimum 1" clearance required from edge of rangetop to nearest combustible wall on either side of range above 36" height.

- Allow 30" minimum clearance between top of cooking surface and bottom of unprotected wood or metal overhead cabinet; or 24" minimum clearance when bottom of wood or metal overhead cabinet is protected by not less than 1/4" flame retardant millboard covered with not less than No. 28 MSG sheet steel, 0.015" stainless steel, 0.024" aluminum or 0.020" copper.
- To reduce risk of fire when using overhead cabinetry, install range hood that projects horizontally a recommended minimum of 5" beyond bottom of cabinets.
- Follow all dimension requirements provided to prevent property damage, potential fire hazard, and incorrect countertop and cabinet cuts.

Note: For planning purposes only. Refer to Product Installation Guide on the web at electroluxappliances.com for detailed instructions.