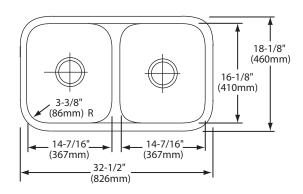

## Sink Dimension\*

|              | Overall             |                     | Inside Bowl<br>Dimensions |                     |                | Cutout in      | Minimum<br>Cabinet |
|--------------|---------------------|---------------------|---------------------------|---------------------|----------------|----------------|--------------------|
| Model Number | L                   | W                   | L                         | W                   | D              | Countertop     | Size               |
| EAQDUH3118   | 32 1/2"<br>(826 mm) | 18 1/8"<br>(460 mm) | 14 7/16"<br>(367 mm)      | 16 1/8"<br>(410 mm) | 8"<br>(203 mm) | See Template** | 36"<br>(914 mm)    |

<sup>\* -</sup> Length is left to right. Width is front to back.

<sup>\*\* -</sup> Dual mount template is packed with sink.