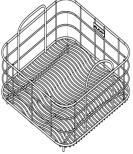

Drain: LK99

Mounting Clips: LKUCLIP8 (2 packages recommended)

Rinsing Basket: LKWRB1414SS, LKWERBSS Utensil Caddy for Rinsing Basket: LKWUCSS

LKWRB1414SS

Model EAQDUH3118

**LKWUCSS** 