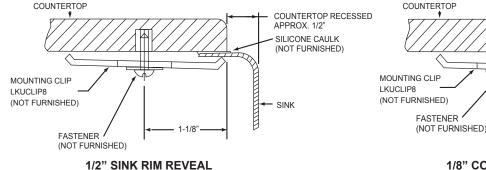

## **DUAL TEMPLATE MOUNTING OPTIONS**

1/8" COUNTERTOP OVERHANG

In keeping with our policy of continuing product improvement, Elkay reserves the right to change product specifications without notice. Please visit elkayusa.com for most current version of Elkay

This specification describes an Elkay product with design, quality, and functional benefits to the user. When making a comparison of others producers offerings, be certain these featrues are not

SILICONE CAULK

(NOT FURNISHED)

COUNTERTOP

OVERHANG

APPROX. 1/8"

SINK