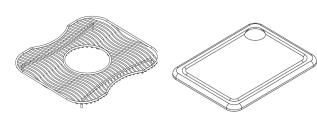

the underside of any solid surface countertop.

This sink complies with ASME A112.19.3-2008/CSA B45.4-08

Bottom Grid: LKWBG1415SS

Cutting Board: CB1713 (Sink must be installed with a 1/2" reveal for cutting board to fit properly.)

Drain: LK99

Mounting Clips: LKUCLIP8 (2 packages recommended)

Rinsing Basket: LKWRB1414SS, LKWERBSS Utensil Caddy for Rinsing Basket: LKWUCSS

LKWRB1414SS

Model EAQDUH3118

**LKWUCSS** 