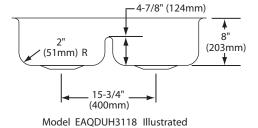

### **DESIGN FEATURES**

Bowl Depth: 8" (203mm).

Agua Divide Height: 4-7/8" (124mm).

Coved Corners: 3-3/8" (86mm) vertical and 2" (51mm)

horizontal radius.

Finish: Exposed surfaces are polished to a bright highlighted satin finish.