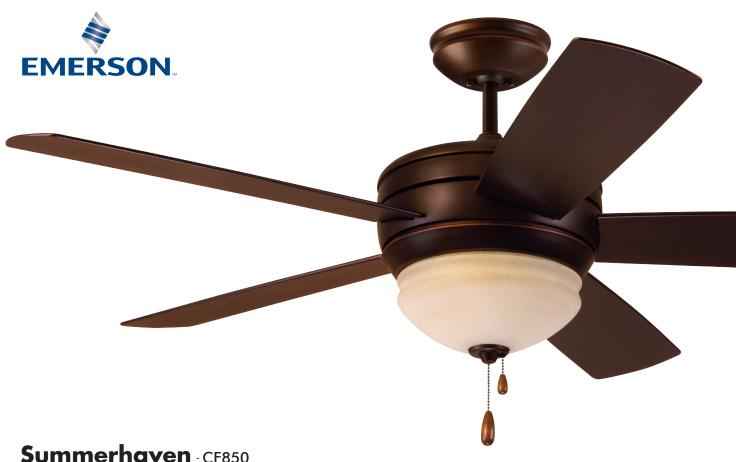

CF850VNB - Venetian Bronze Housing, Weather-Resistant Venetian Bronze Blades, Amber Mist Glass CF850GES - Golden Espresso Housing, Weather-Resistant Golden Espresso Blades, Amber Mist Glass CF850AW - Summer White Housing, Weather-Resistant Summer White Blades, Amber Mist Glass

- 52" blade span
- Light fixture uses three 25-watt candelabra bulbs
- 4.5" downrod included
- Five weather-resistant blades
- Integrated light fixture
- Wet Location
- Ships to Canada