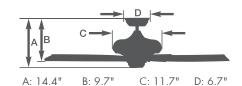

- 52" blade span
- Light fixture uses three 25-watt candelabra bulbs
- 4.5" downrod included
- Five weather-resistant blades
- Integrated light fixture
- Wet Location
- Ships to Canada