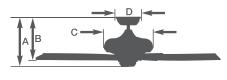

sing, Dark Mahogany/Walnut Blades

CF452SW - Satin White Housing, Satin White/Maple Blades

CF452VNB - Venetian Bronze Housing, Dark Cherry/Walnut Blades

CF452VS - Vintage Steel Housing, Dark Mahogany/Walnut Blades

- 52" blade span
- Light fixture adaptable
- 4.5" downrod included
- Energy Star Rated
- Five Reversible Blades
- Also available in 42" Span as CF442 (Select finishes)

## Energy Information at High Speed

| Airflow                  | Electricity<br>Use         | Airflow<br>Efficiency             |
|--------------------------|----------------------------|-----------------------------------|
| 5614                     | 72                         | 78                                |
| Cubic Feet<br>Per Minute | Watts<br>(Excludes Lights) | Cubic Feet Per<br>Minute Per Watt |



A: 14.0" B: 12.0" C: 11.5" D: 7.1"

moving air in style.