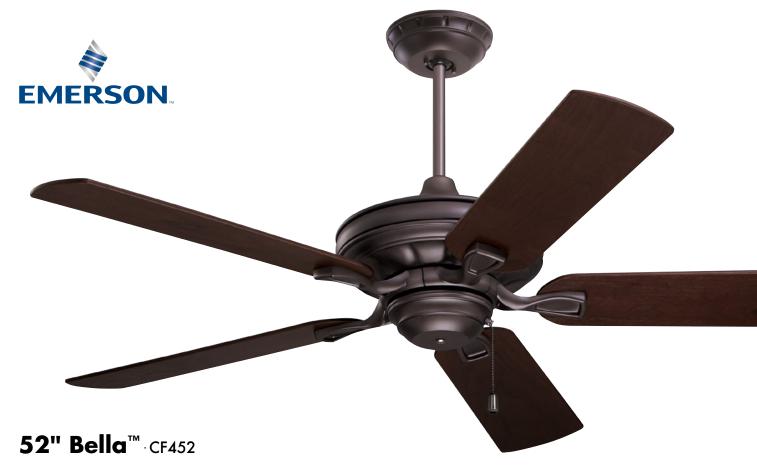

CF452AP - Antique Pewter Housing, Dark Maple/Dark Cherry Blades

CF452AW - Summer White Housing, Summer White Blades

CF452BS - Brushed Steel Housing, Dark Cherry/Walnut Blades

CF452GBZ - Gilded Bronze Housing, Dark Cherry/Dark Maple Blades

CF452GES - Golden Espresso Housing, Dark Cherry/Chocolate Blades

CF452ORB - Oil Rubbed Bronze Housing, Dark Mahogany/Walnut Blades

CF452SW - Satin White Housing, Satin White/Maple Blades

CF452VNB - Venetian Bronze Housing, Dark Cherry/Walnut Blades

CF452VS - Vintage Steel Housing, Dark Mahogany/Walnut Blades

- 52" blade span
- Light fixture adaptable
- 4.5" downrod included
- Energy Star Rated
- Five Reversible Blades
- Also available in 42" Span as CF442 (Select finishes)