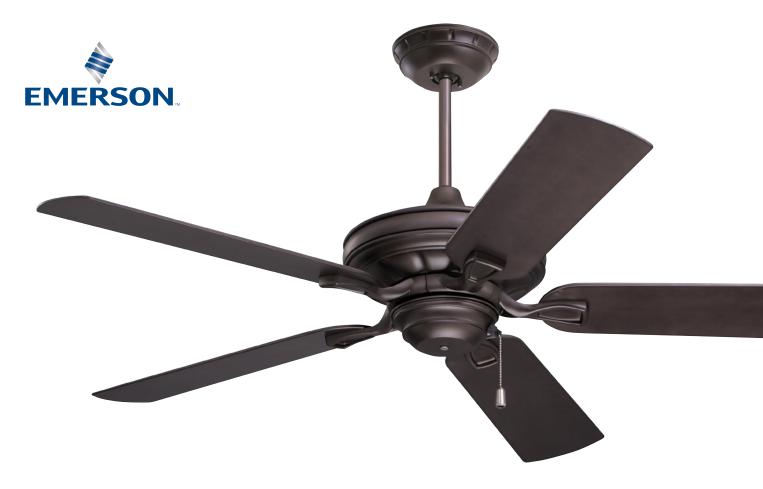

## **52" Veranda**™ CF552

CF552AW - Summer White Housing, Weather-Resistant Summer White Blades

CF552GES - Golden Espresso Housing, Weather-Resistant Chocolate Blades

CF552ORB - Oil Rubbed Bronze Housing, Weather-Resistant Oil Rubbed Bronze Blades

CF552VS - Vintage Steel Housing, Weather-Resistant Walnut Blades

- 52" blade span
- Light fixture adaptable
- 4.5" downrod included
- Five Weather-Resistant Blades
- Energy Star Rated
- Wet Location
- Ships to Canada
- Also available in 42" Span as CF542 (Select finishes)