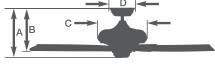

CF552ORB - Oil Rubbed Bronze Housing, Weather-Resistant Oil Rubbed Bronze Blades

CF552VS - Vintage Steel Housing, Weather-Resistant Walnut Blades

- 52" blade span
- Light fixture adaptable
- 4.5" downrod included
- Five Weather-Resistant Blades
- Energy Star Rated
- Wet Location
- Ships to Canada
- Also available in 42" Span as CF542 (Select finishes)

## Energy Information at High Speed

|   | Airflow                  | Electricity<br>Use         | Airflow<br>Efficiency             |  |
|---|--------------------------|----------------------------|-----------------------------------|--|
|   | 5967                     | 73                         | 82                                |  |
| l | Cubic Feet<br>Per Minute | Watts<br>(Excludes Lights) | Cubic Feet Per<br>Minute Per Watt |  |



A: 14.0" B: 12.0" C: 11.5" D: 7.1"

moving air in style.