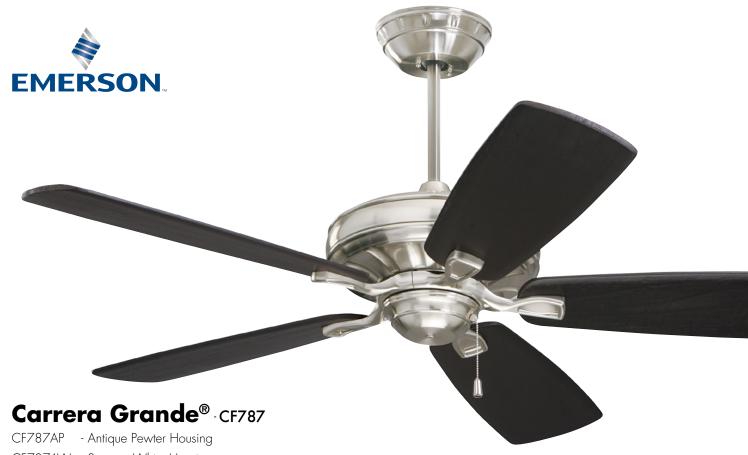

CF787AW - Summer White Housing

CF787BS - Brushed Steel Housing

CF787GBZ - Gilded Bronze Housing

CF787GES - Golden Espresso Housing

CF787ORB - Oil Rubbed Bronze Housing

CF787SW - Satin White

CF787VNB - Venetian Bronze Housing

CF787VS - Satin White

- 54", 60" or 72" blade span
- Light fixture adaptable
- 4.5" downrod included
- Blade Select Series Blades (Sold Separately)
- Damp Location (Antique Pewter and Brushed Steel not recommended for outdoor use)
- Energy Star Rated
- Ships to Canada

moving air in style.