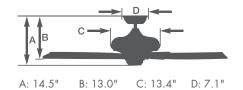

CF787VS - Satin White

- 54", 60" or 72" blade span
- Light fixture adaptable
- 4.5" downrod included
- Blade Select Series Blades (Sold Separately)
- Damp Location (Antique Pewter and Brushed Steel not recommended for outdoor use)
- Energy Star Rated
- Ships to Canada