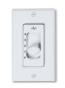

SW46 Wall Control

| Energy Information at High Speed |                            |                                   |
|----------------------------------|----------------------------|-----------------------------------|
| Airflow                          | Electricity<br>Use         | Airflow<br>Efficiency             |
| 8389                             | 84                         | 100                               |
| Cubic Feet<br>Per Minute         | Watts<br>(Excludes Lights) | Cubic Feet Per<br>Minute Per Watt |