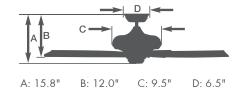

- 52" blade span
- Integrated light fixture uses two 60-watt candelabra bulbs (included)
- 4.5" downrod included
- Five custom blades
- Integrated light fixture
- SR400 remote control included
- Optional weather-resistant baldes B75BQ, B75ORB & B75WW
- Optional light cover plates CP930BS, CP930ORB & CP930WW
- Damp Location (BS Finish not recommended for outdoor use)
- Ships to Canada