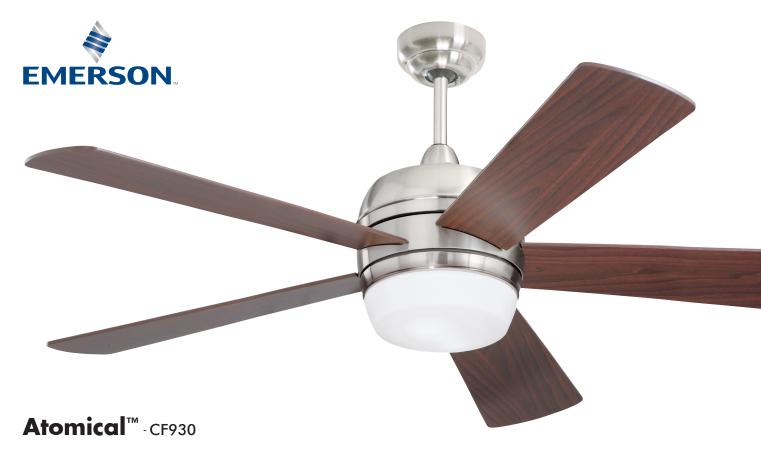

CF930BS - Brushed Steel Housing, Dark Cherry Blades, Opal Matte Glass
CF930ORB - Oil Rubbed Bronze Housing, Mahogany Blades, Amber Glass
CF930WW - Appliance White Housing, Appliance White Blades, Opal Matte Glass

- 52" blade span
- Integrated light fixture uses two 60-watt candelabra bulbs (included)
- 4.5" downrod included
- Five custom blades
- Integrated light fixture
- SR400 remote control included
- Optional weather-resistant baldes B75BQ, B75ORB & B75WW
- Optional light cover plates CP930BS, CP930ORB & CP930WW
- Damp Location (BS Finish not recommended for outdoor use)
- Ships to Canada