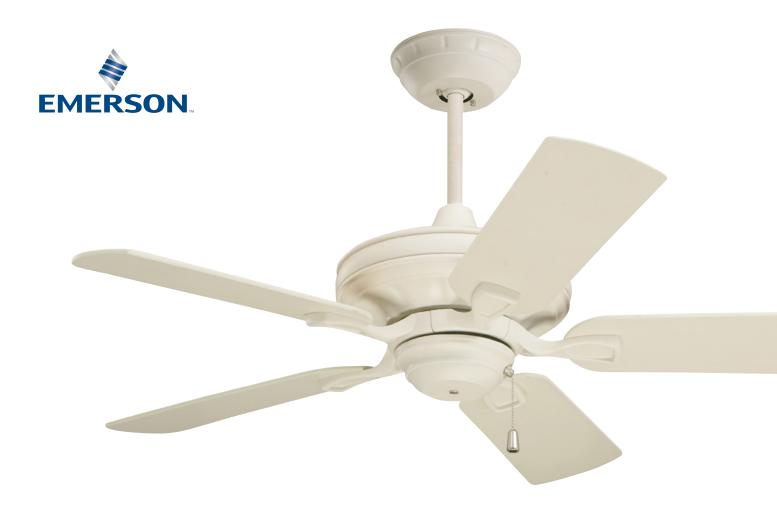

## **42" Bella™**-CF442

CF442AW - Summer White Housing, Summer White Blades

CF442ORB - Oil Rubbed Bronze Housing, Dark Mahogany/Walnut Blades

CF442SW - Satin White Housing, Satin White/Maple Blades

- 42" blade span
- Light fixture adaptable
- 4.5" downrod included
- Energy Star Rating
- Five Reversible Blades
- Also available in 52" Span as CF452