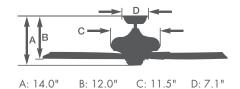

## **42" Bella™**-CF442

CF442AW - Summer White Housing, Summer White Blades

CF442ORB - Oil Rubbed Bronze Housing, Dark Mahogany/Walnut Blades

CF442SW - Satin White Housing, Satin White/Maple Blades

- 42" blade span
- Light fixture adaptable
- 4.5" downrod included
- Energy Star Rating
- Five Reversible Blades
- Also available in 52" Span as CF452