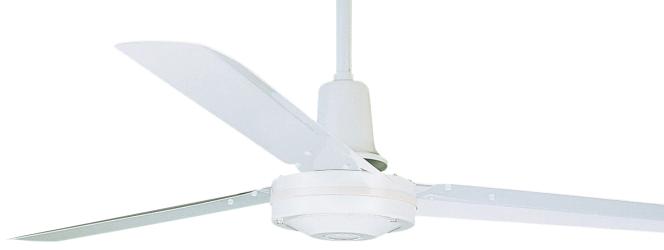

## 56" Industrial Fan HF956

HF956BS - Brushed Steel Housing, Brushed Steel Blades

HF956W - Appliance White Housing, Appliance White Blades

HF956BQ - Barbeque Black Housing, Barbeque Black Blades

- 56" span contoured metal blades
- Supplied with "J" hook for easy installation and smooth performance
- Blades must be mounted at least 10 feet above the floor
- Single speed fan using 120 volts
- Fan hung at 20 feet covers 1,800 sq. ft.
- Fan hung at 30 feet covers 1,500 sq. ft.
- Fan hung at 40 feet covers 900 sq. ft.
- Not reversible
- 22" downrod included
- Three Contoured Metal Blades
- Ships to Canada
- SW 81 or SW82 Control Sold Separately