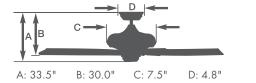

## 56" Industrial Fan HF956

HF956BS - Brushed Steel Housing, Brushed Steel Blades

HF956W - Appliance White Housing, Appliance White Blades

HF956BQ - Barbeque Black Housing, Barbeque Black Blades

- 56" span contoured metal blades
- Supplied with "J" hook for easy installation and smooth performance
- Blades must be mounted at least 10 feet above the floor
- Single speed fan using 120 volts
- Fan hung at 20 feet covers 1,800 sq. ft.
- Fan hung at 30 feet covers 1,500 sq. ft.
- Fan hung at 40 feet covers 900 sq. ft.
- Not reversible
- 22" downrod included
- Three Contoured Metal Blades
- Ships to Canada
- SW 81 or SW82 Control Sold Separately