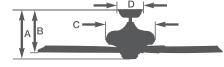

120 volts
- Fan hung at 20 feet covers 1,500 sq. ft.
- Fan hung at 30 feet covers 1,200 sq. ft.
- Fan hung at 40 feet covers 700 sq. ft.
- Not reversible
- 8" and 22" downrod included
- Three Contoured Metal Blades
- Ships to Canada
- SW 81 or SW82 Control Sold Separately

| Energy | Information | at | High | Speed |
|--------|-------------|----|------|-------|
|        |             |    |      |       |

| Airflow                  | Use                        | Efficiency                        |  |
|--------------------------|----------------------------|-----------------------------------|--|
| 6879                     | 72                         | 95                                |  |
| Cubic Feet<br>Per Minute | Watts<br>(Excludes Lights) | Cubic Feet Per<br>Minute Per Watt |  |



A: 19.5"/33.5 B: 16.0"/30.0" C: 7.5" D:4.8"

moving air in sty