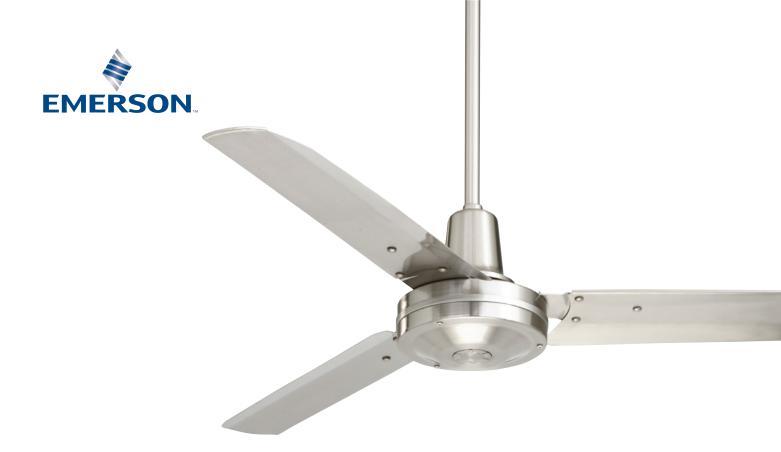

## 48" Industrial Fan HF948

HF948BS - Brushed Steel Housing, Brushed Steel Blades HF948W - Appliance White Housing, Appliance White Blades

- 48" span contoured metal blades
- Supplied with "J" hook for easy installation and smooth performance
- Blades must be mounted at least 10 feet above the floor
- Single speed fan using 120 volts
- Fan hung at 20 feet covers 1,500 sq. ft.
- Fan hung at 30 feet covers 1,200 sq. ft.
- Fan hung at 40 feet covers 700 sq. ft.
- Not reversible
- 8" and 22" downrod included
- Three Contoured Metal Blades
- Ships to Canada
- SW 81 or SW82 Control Sold Separately