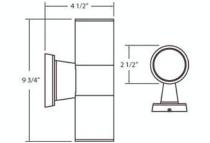

- $\bowtie$ 33 West Beaver Creek Road Richmond Hill Ontario Canada L4B 1L8
- 800.660.5391
- 800.660.5390 昌
- www.eurofase.com



Cylinder wall light for up-and-down lighting. Exterior grade. Cast aluminum construction with powder coat paint. Clear glass lens, unit is completely enclosed.

## **UP AND DOWNLIGHT**, 2-LIGHT **GU10 ROUND EXTERIOR WALL** SCONCE

## **Product Specifications**

## **Options Available**

| ITEM CODE | FINISH | SHADE |
|-----------|--------|-------|
| 19203-010 | grey   | n/a   |

## Colour / Shades Available

| FINISH | SHADE |  |
|--------|-------|--|
| grey   | (n/a  |  |



**Project Information** 

Job Name: Comments:

\_\_\_\_\_ Date: \_\_\_\_\_ Type: \_\_\_\_\_